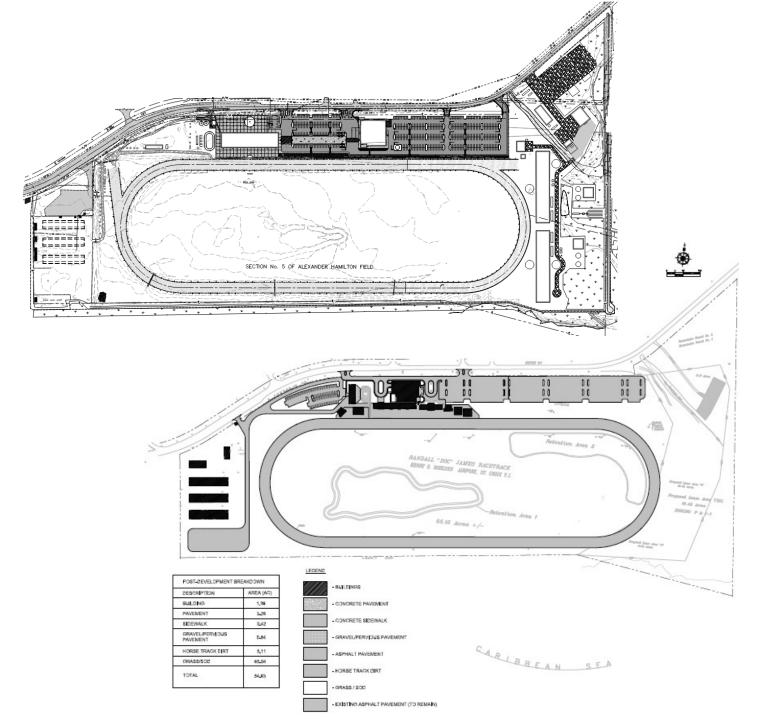

#### PREVIOUS APPROVED CZM VS. CURRENT DESIGN

(PERVIOUS/IMPERVIOUS AREA COMPARISON)

| PREVIOUS APPROVED CZM |                 | CURRENT DESIGN        |                 |
|-----------------------|-----------------|-----------------------|-----------------|
| DESCRIPTION           | AREA<br>(ACRES) | DESCRIPTION           | AREA<br>(ACRES) |
| BUILDINGS             | 3.34            | BUILDINGS             | 1.96            |
| PAVEMENT              | 8.34            | PAVEMENT              | 3.68            |
| DIRT HORSE TRACK      | 8.12            | DIRT HORSE TRACK      | 8.11            |
| GRAVEL                | 3.04            | GRAVEL                | 5.84            |
| GRASS COVER           | 61.79           | GRASS COVER           | 65.04           |
|                       |                 |                       |                 |
| PERCENTAGE IMPERVIOUS |                 | PERCENTAGE IMPERVIOUS |                 |
| 13.80%                |                 | 6.66%                 |                 |

### LAND COVER