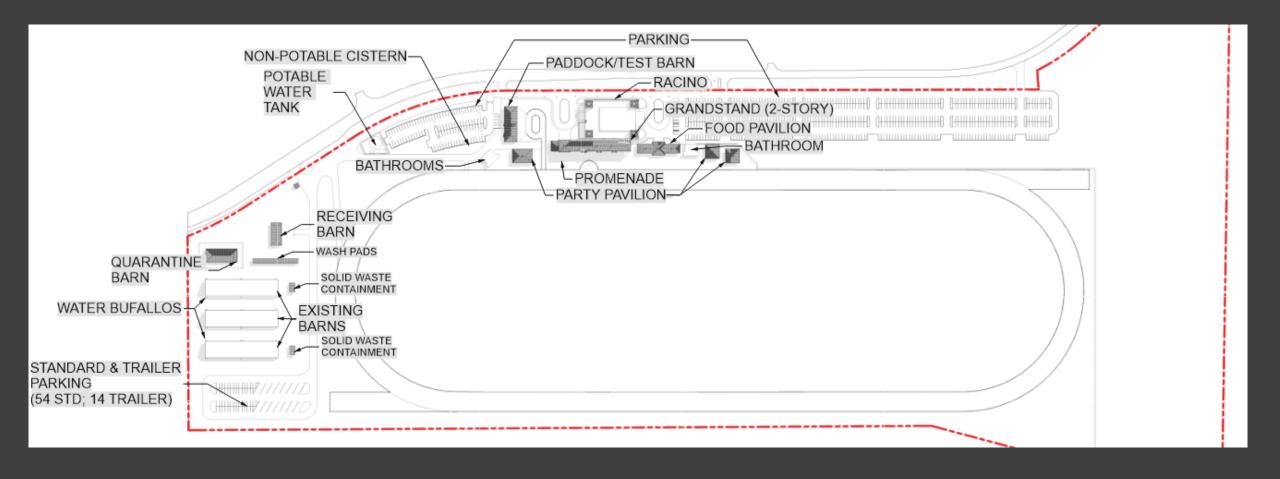

## Revised Design

- Same Extended Racetrack
- 2-story Grandstand
- Trackside Promenade

- Modified Parking
- Addition of food and party pavilions
- Consolidated Utilities

- No construction at Plot 4-B
- Reuse of existing barns on West Side
- New quarantine and receiving barn
- Expanded paddocks & test barn