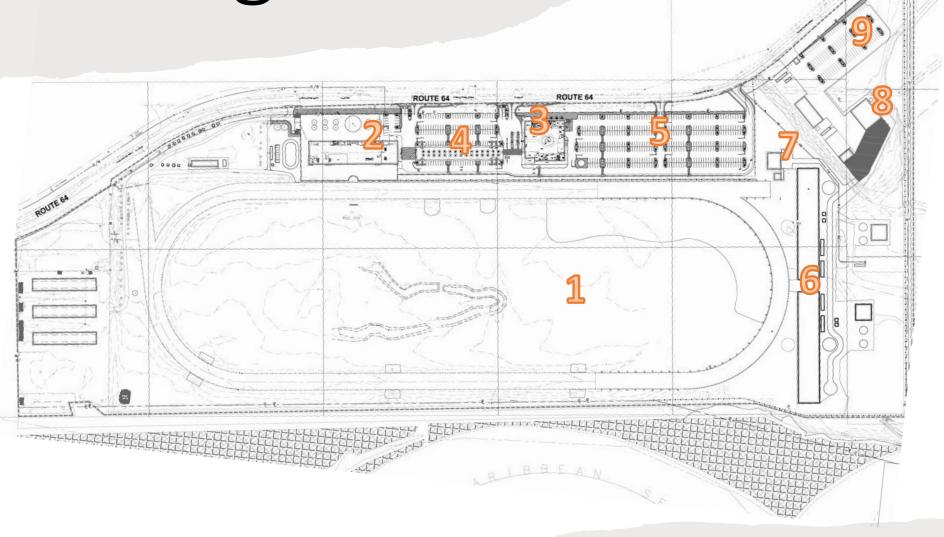

### **SECTION 5 – MAIN PLOT**

- 1. Racetrack Extension and Rehabilitation
- 2. 3-story Stadium Building
- 3. 1-story Casino Building
- 4. Promenade
- 5. Parking Lot

PLOT 4-B — EAST PLOT

- 6. New Stalls and stables
- 7. Tack Barn & Vet Stall
- 8. Temporary Casino
- 9. Additional Parking