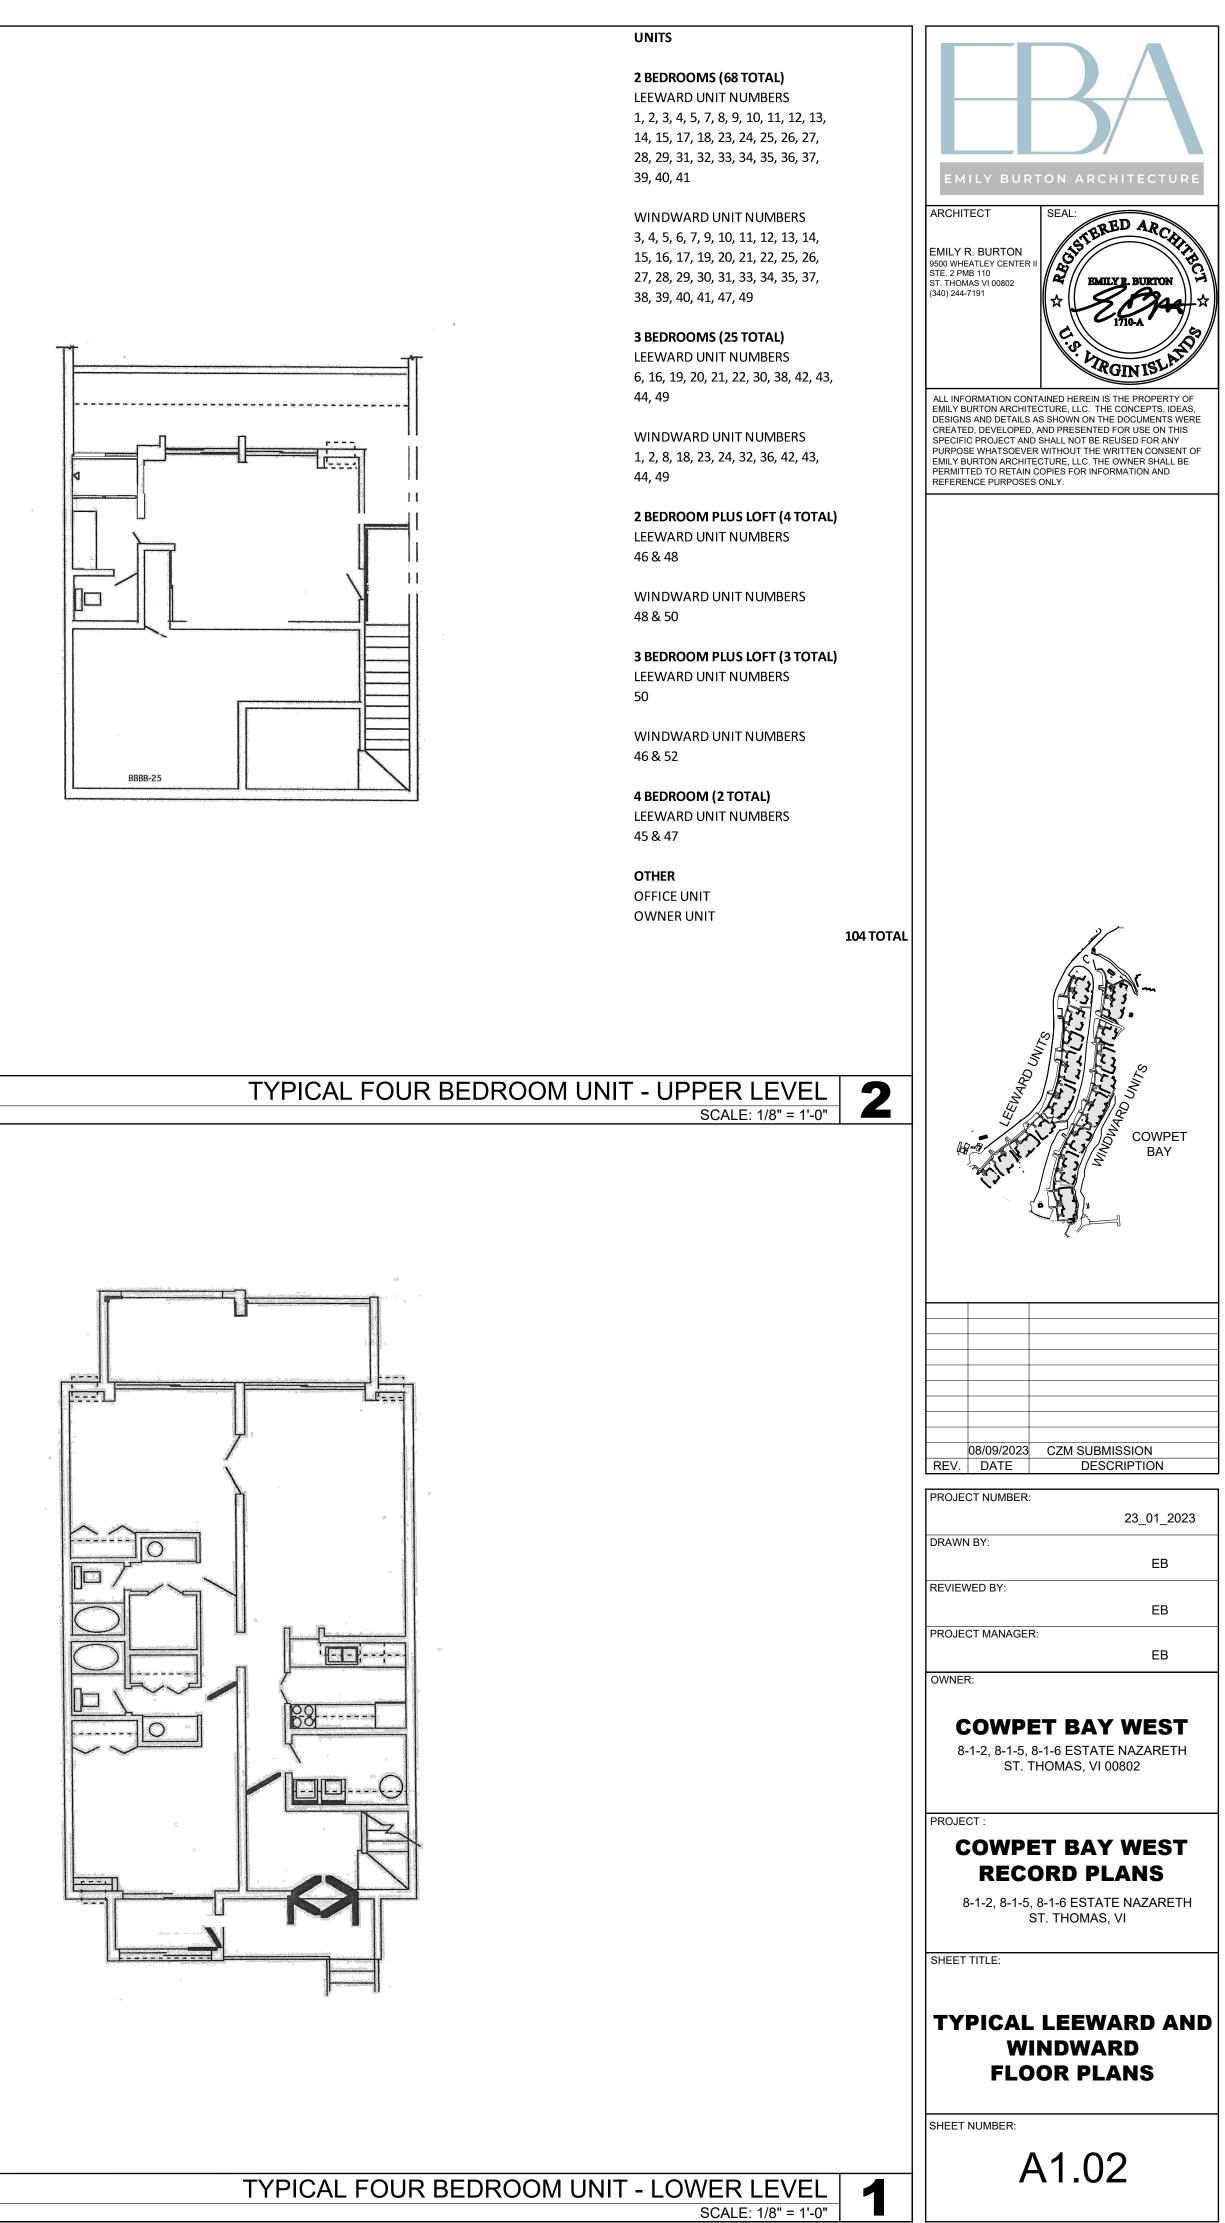

## COWPET BAY 8-1-2, 8-1-5, 8-1-6 ESTATE NAZARETH Red Hook Quarter St. Thomas, Virgin Islands