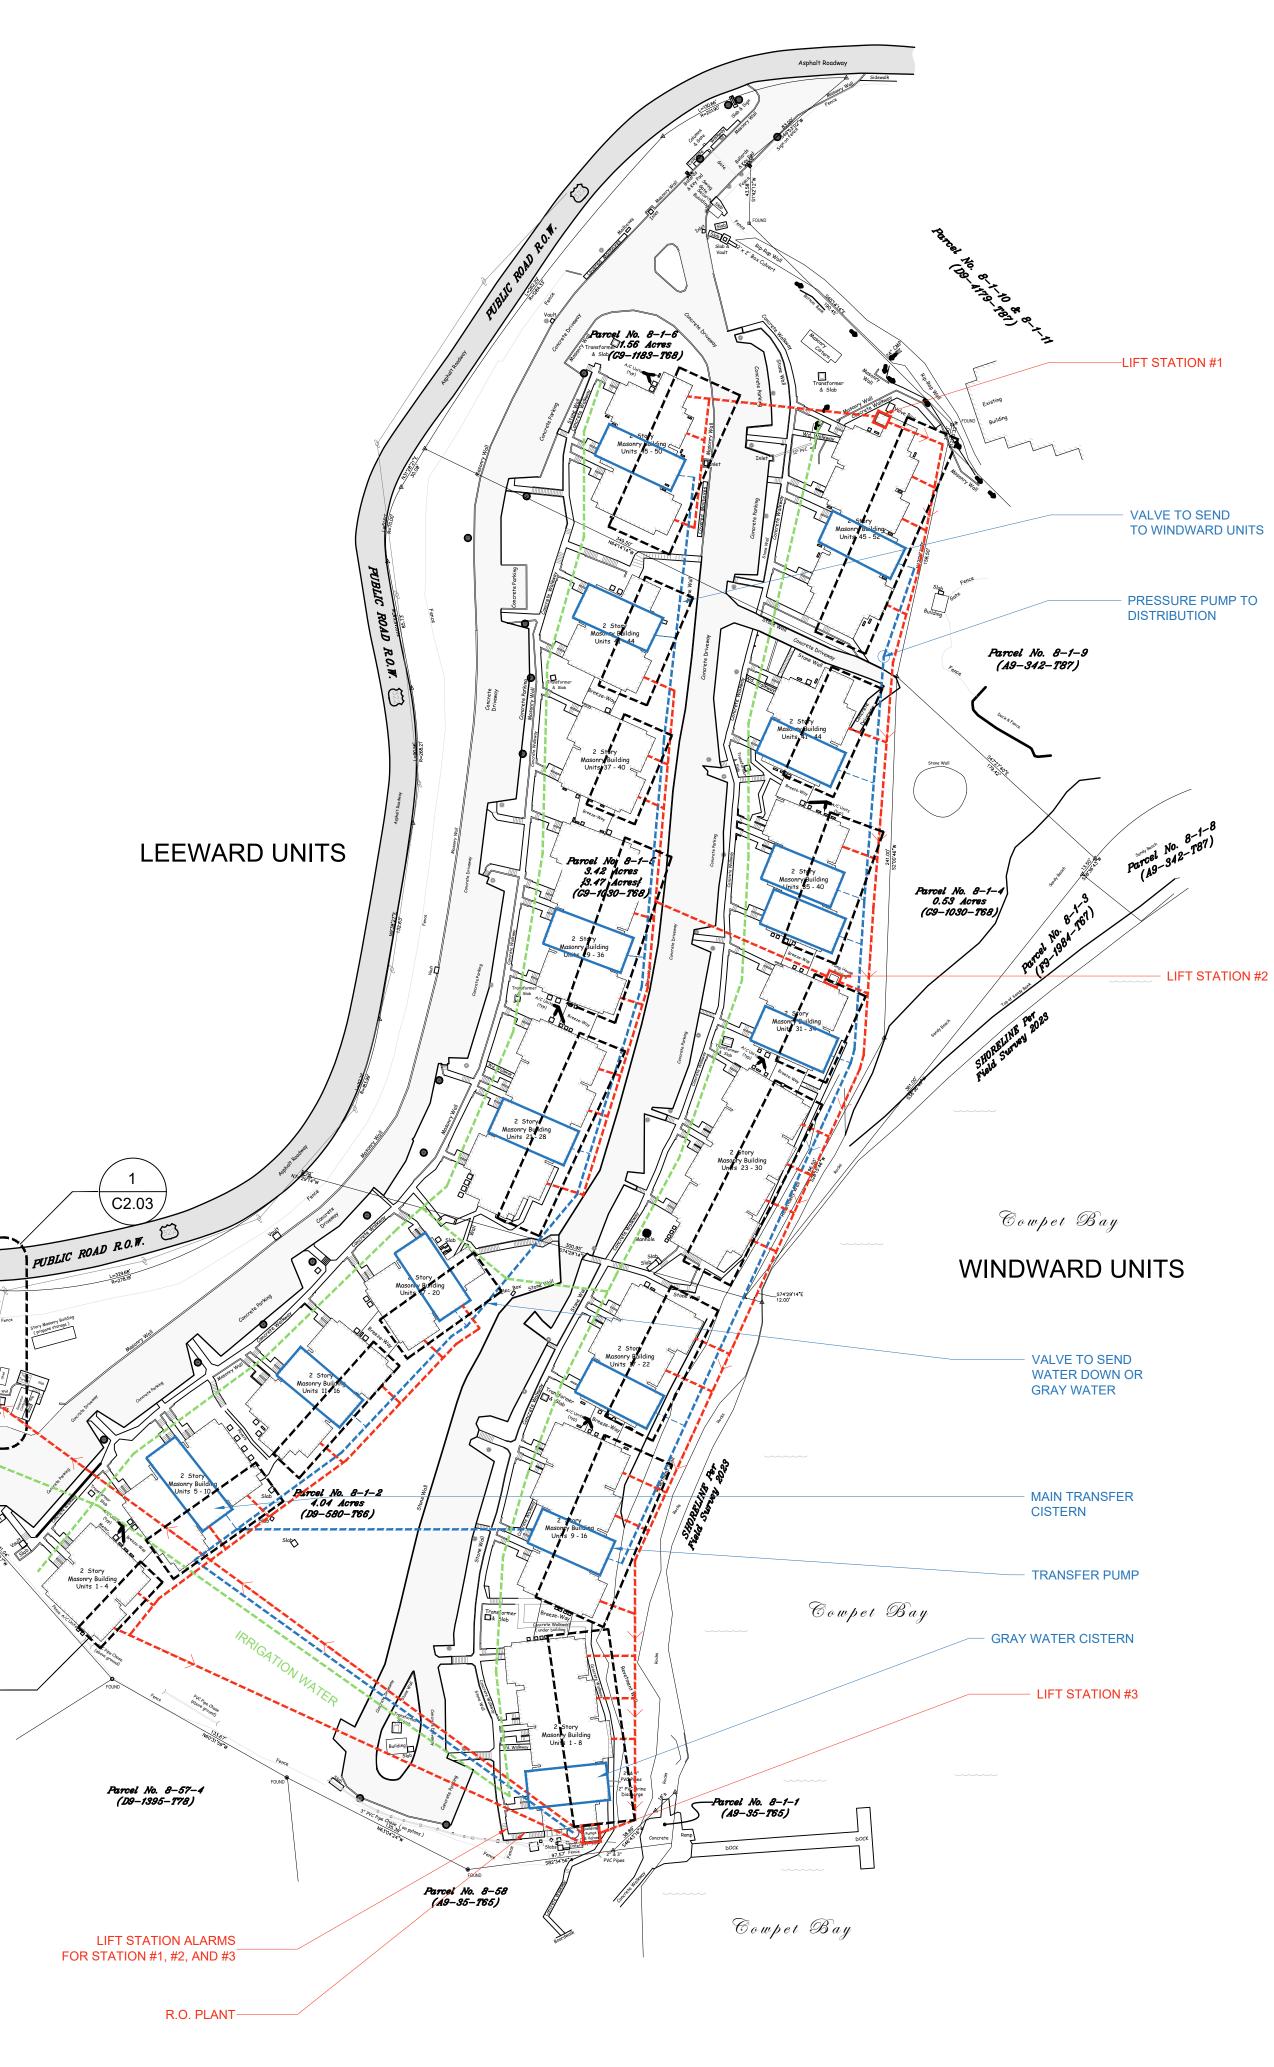

### PROJECT RENDER

| SCOPE OF WORK                                                                                    |            |          |                                       |
|--------------------------------------------------------------------------------------------------|------------|----------|---------------------------------------|
| THE APPLICANT PROPOSES TO U<br>A NEW SYSTEM WITH IMPROVED                                        | -          | E PROPER | TIES' WASTEWATER TREATMENT PLANT TO   |
| THE APPLICANT ALSO NEEDS TO<br>AT ALL UNITS.                                                     | COMPLETE   | STRUCTUR | RAL REPAIRS AT OCEAN FACING BALCONIES |
| EXISTING FLOOR AREAS                                                                             |            |          |                                       |
| CISTERN: 5,                                                                                      | 722 SQ FT  |          |                                       |
| LOWER LEVEL: 81                                                                                  | ,121 SQ FT |          |                                       |
|                                                                                                  | ,121 SQ FT |          |                                       |
| TOTAL: 167                                                                                       | ,964 SQ FT |          |                                       |
| PROPOSED FLOOR AREA                                                                              | <u>s</u>   |          |                                       |
| WASTEWATER PLANT                                                                                 | 370 SQ FT  |          |                                       |
|                                                                                                  | 370 SQ FT  |          |                                       |
| CAST IN PLACE CONCRETE & CMI<br><b>ROOF</b><br>WOOD FRAMING<br><b>ROOF AREA</b><br>40,560 SQ.FT. | U BLOCK    |          |                                       |
| CISTERN CAPACITY                                                                                 |            |          |                                       |
| BUILDING NUMBER SIZE                                                                             | GALLONS    | PER CF   | TOTAL GALLONS                         |
| WINDWARD9L60.5W12H14CF                                                                           | 10,164     | 7.47     | 75,925                                |
| WINDWARD17L30W14.5H16CF                                                                          | 6,960      | 7.47     | 51,991                                |
| WINDWARD33L30W14H16CF                                                                            | 6,720      | 7.47     | 50,198                                |
| WINDWARD35L27W13H17CF                                                                            | 5,967      | 7.47     | 44,573                                |
| WINDWARD39L30W13.5H18CF                                                                          | 7,290      | 7.47     | 54,456                                |
| WINDWARD41L28W14H24CF                                                                            | 9,408      | 7.47     | 70,278                                |
| LEEWARD9L30W16H15CF                                                                              | 7,200      | 7.47     | 53,784                                |
| LEEWARD11L30W17H14CF                                                                             | 7,140      | 7.47     | 53,336                                |
| LEEWARD17L29W15H15CF                                                                             | 6,525      | 7.47     | 48,742                                |
| LEEWARD27L28W14H16CF                                                                             | 6,272      | 7.47     | 46,852                                |
| LEEWARD35L26W14H24CF                                                                             | 8,736      | 7.47     | 65,258                                |
| LEEWARD43L20W14H14CF                                                                             | 3,920      | 7.47     | 29,282                                |
| LEEWARD47L28W19H15CF                                                                             | 7,980      | 7.47     | 59,611                                |
|                                                                                                  | CISTERI    | N TOTAL: | 704,287 GALLONS                       |