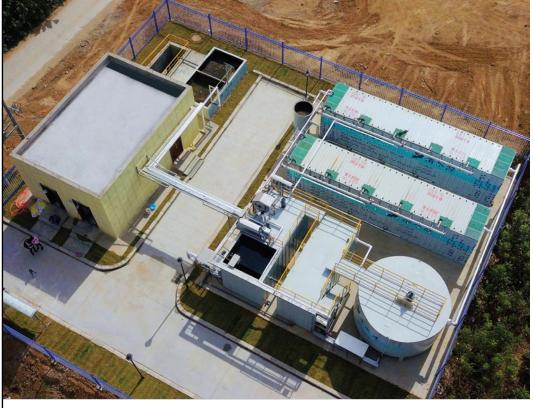

| 9                |
| pH range                                 | -          | 6.5 -                          | 8.5              |
| Chemical Oxygen Demand                   | mg/l       | 800                            | ≤100             |
| Biochemical Oxygen Demand₅               | mg/l       | 350                            | ≤5               |
| Total Suspended Solids                   | mg/l       | 350                            | ≤5               |
| TKN (influent) / TN (effluent)           | mg/l       | 65                             | ≤5               |
| Total Phosphorous                        | mg/l       | 15                             | ≤1               |
| Total Coliforms                          | MPN/100 ml | NA                             | NIL CFU          |











 

 TYPICAL THREE BEDROOM PLUS LOFT UNIT - LOWER LEVEL
 5

 SCALE: 1/8" = 1'-0"
 5

 SCALE: 1/8" = 1'-0"



### UNITS

2 BEDROOMS (68 TOTAL) LEEWARD UNIT NUMBERS 1, 2, 3, 4, 5, 7, 8, 9, 10, 11, 12, 13, 14, 15, 17, 18, 23, 24, 25, 26, 27, 28, 29, 31, 32, 33, 34, 35, 36, 37, 39, 40, 41

WINDWARD UNIT NUMBERS 3, 4, 5, 6, 7, 9, 10, 11, 12, 13, 14, 15, 16, 17, 19, 20, 21, 22, 25, 26, 27, 28, 29, 30, 31, 33, 34, 35, 37, 38, 39, 40, 41, 47, 49

3 BEDROOMS (25 TOTAL) LEEWARD UNIT NUMBERS 6, 16, 19, 20, 21, 22, 30, 38, 42, 43, 44, 49

WINDWARD UNIT NUMBERS 1, 2, 8, 18, 23, 24, 32, 36, 42, 43, 44, 49

2 BEDROOM PLUS LOFT (4 TOTAL) LEEWARD UNIT NUMBERS 46 & 48

WINDWARD UNIT NUMBERS 48 & 50

3 BEDROOM PLUS LOFT (3 TOTAL) LEEWARD UNIT NUMBERS 50

WINDWARD UNIT NUMBERS 46 & 52

4 BEDROOM (2 TOTAL