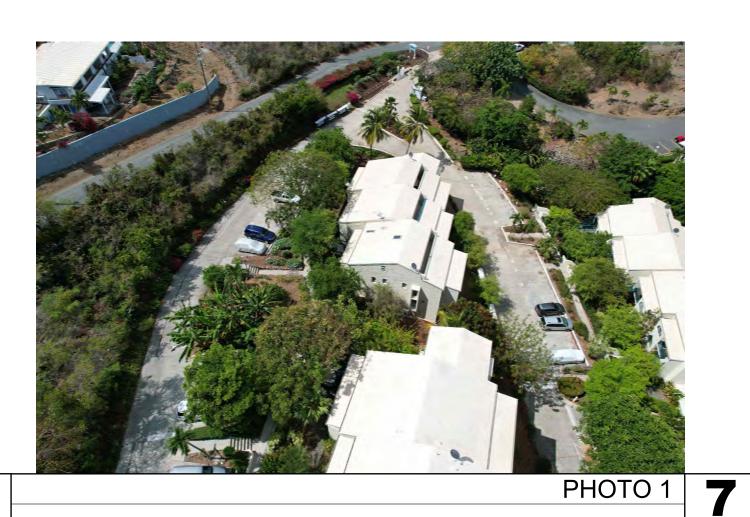

### PROJECT RENDER

| SCOPE OF WORK                                                                                    |            |          |                                       |
|--------------------------------------------------------------------------------------------------|------------|----------|---------------------------------------|
| THE APPLICANT PROPOSES TO U<br>A NEW SYSTEM WITH IMPROVED                                        | -          | E PROPER | TIES' WASTEWATER TREATMENT PLANT TO   |
| THE APPLICANT ALSO NEEDS TO<br>AT ALL UNITS.                                                     | COMPLETE   | STRUCTUR | RAL REPAIRS AT OCEAN FACING BALCONIES |
| EXISTING FLOOR AREAS                                                                             |            |          |                                       |
| CISTERN: 5,                                                                                      | 722 SQ FT  |          |                                       |
| LOWER LEVEL: 81                                                                                  | ,121 SQ FT |          |                                       |
|                                                                                                  | ,121 SQ FT |          |                                       |
| TOTAL: 167                                                                                       | ,964 SQ FT |          |                                       |
| PROPOSED FLOOR AREA                                                                              | <u>s</u>   |          |                                       |
| WASTEWATER PLANT                                                                                 | 370 SQ FT  |          |                                       |
|                                                                                                  | 370 SQ FT  |          |                                       |
| CAST IN PLACE CONCRETE & CMI<br><b>ROOF</b><br>WOOD FRAMING<br><b>ROOF AREA</b><br>40,560 SQ.FT. | U BLOCK    |          |                                       |
| CISTERN CAPACITY                                                                                 |            |          |                                       |
| BUILDING NUMBER SIZE                                                                             | GALLONS    | PER CF   | TOTAL GALLONS                         |
| WINDWARD9L60.5W12H14CF                                                                           | 10,164     | 7.47     | 75,925                                |
| WINDWARD17L30W14.5H16CF                                                                          | 6,960      | 7.47     | 51,991                                |
| WINDWARD33L30W14H16CF                                                                            | 6,720      | 7.47     | 50,198                                |
| WINDWARD35L27W13H17CF                                                                            | 5,967      | 7.47     | 44,573                                |
| WINDWARD39L30W13.5H18CF                                                                          | 7,290      | 7.47     | 54,456                                |
| WINDWARD41L28W14H24CF                                                                            | 9,408      | 7.47     | 70,278                                |
| LEEWARD9L30W16H15CF                                                                              | 7,200      | 7.47     | 53,784                                |
| LEEWARD11L30W17H14CF                                                                             | 7,140      | 7.47     | 53,336                                |
| LEEWARD17L29W15H15CF                                                                             | 6,525      | 7.47     | 48,742                                |
| LEEWARD27L28W14H16CF                                                                             | 6,272      | 7.47     | 46,852                                |
| LEEWARD35L26W14H24CF                                                                             | 8,736      | 7.47     | 65,258                                |
| LEEWARD43L20W14H14CF                                                                             | 3,920      | 7.47     | 29,282                                |
| LEEWARD47L28W19H15CF                                                                             | 7,980      | 7.47     | 59,611                                |
|                                                                                                  | CISTERI    | N TOTAL: | 704,287 GALLONS                       |