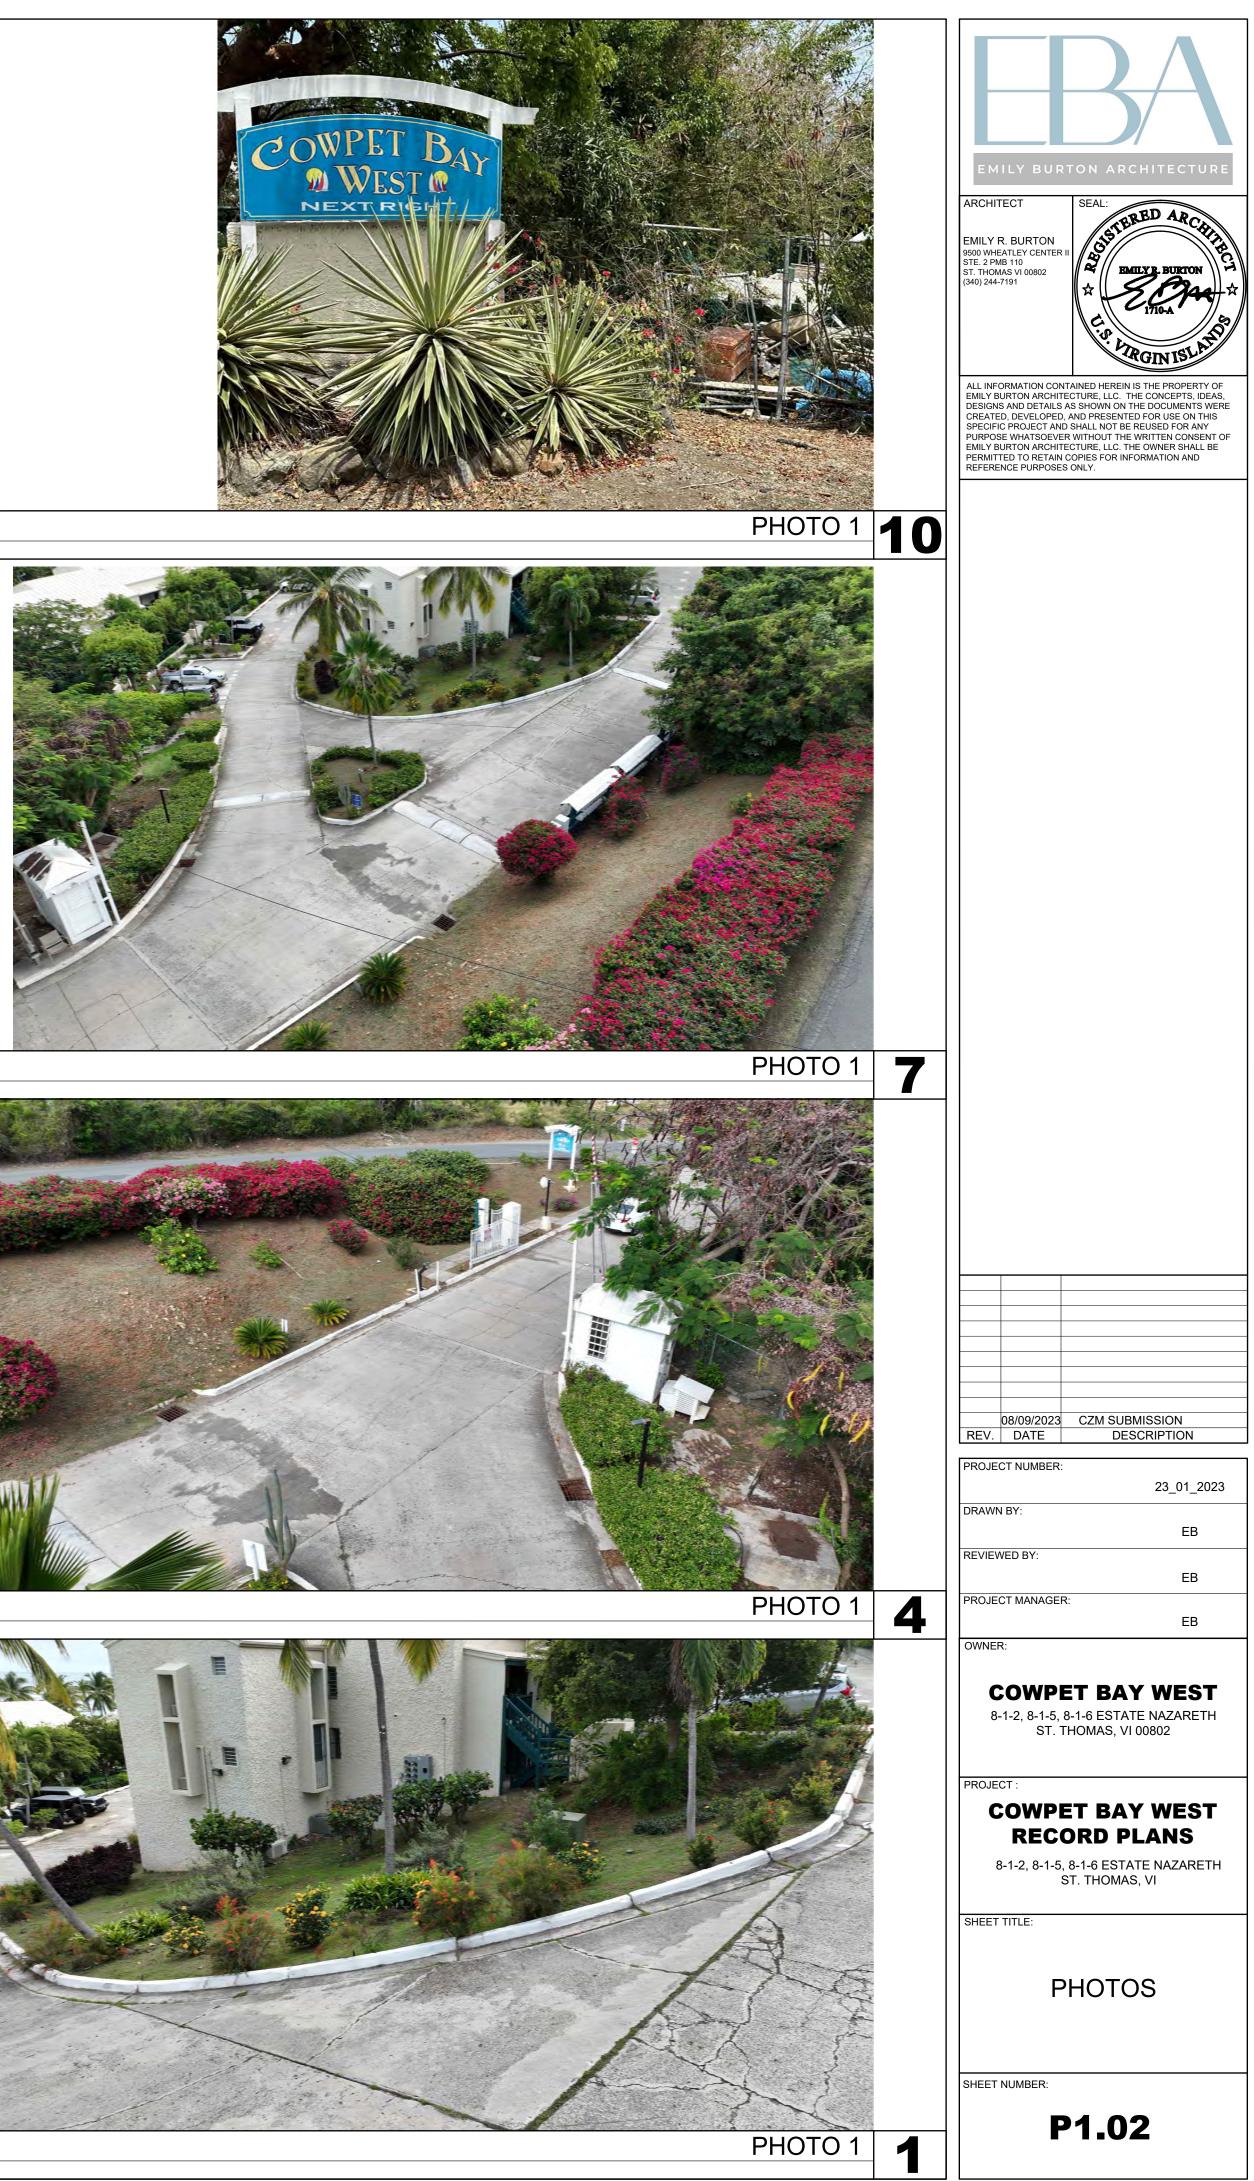

:<br>T MANAGER<br>R:<br>COWPI<br>-1-2, 8-1-5,<br>ST. T<br>CT :A<br>COWPI<br>B-1-2, 8-1-5<br>ST. T<br>CT :A<br>COWPI<br>B-1-2, 8-1-5<br>ST. T<br>CT :A | ET BAY WEST<br>BAY WEST<br>BAY WEST<br>8-1-6 ESTATE NAZARETH<br>THOMAS, VI 00802<br>ET BAY WEST<br>SORD PLANS<br>, 8-1-6 ESTATE NAZARETH<br>ST. THOMAS, VI |
| PROEC<br>DRAWI<br>REVIEW<br>PROEC<br>OWNE<br>8<br>PROEC | DATE<br>T NUMBER:A<br>N BY:<br>WED BY:<br>T MANAGER<br>R:<br>COWPI<br>-1-2, 8-1-5,<br>ST. T<br>CT :A<br>COWPI<br>B-1-2, 8-1-5<br>ST. T<br>CT :A<br>COWPI<br>B-1-2, 8-1-5<br>ST. T<br>CT :A | ET BAY WEST<br>BAY WEST<br>BAY WEST<br>8-1-6 ESTATE NAZARETH<br>THOMAS, VI 00802<br>ET BAY WEST<br>SORD PLANS<br>, 8-1-6 ESTATE NAZARETH<br>ST. THOMAS, VI |



PHOTO 1 **12** 











4









PHOTO 1

PHOTO 1 2





































| BUILDING I | NUMBE | 2       | SIZE       | ALLONS | TOTAL GALLONS |
|------------|-------|---------|------------|--------|---------------|
|            |       |         |            | PER CF |               |
| WINDWARD   | 9     | L<br>W  | 60.5<br>12 |        |               |
|            |       | vv<br>H | 12         |        |               |
|            |       | CF      | 10,164     | 7.47   | 75,925        |
| VINDWARD   | 17    |         | ,          |        | ,             |
|            |       | L       | 30         |        |               |
|            |       | L<br>W  | 14.5       |        |               |
|            |       | н       | 16         |        |               |
|            |       | CF      | 6,960      | 7.47   | 51,991        |
| WINDW