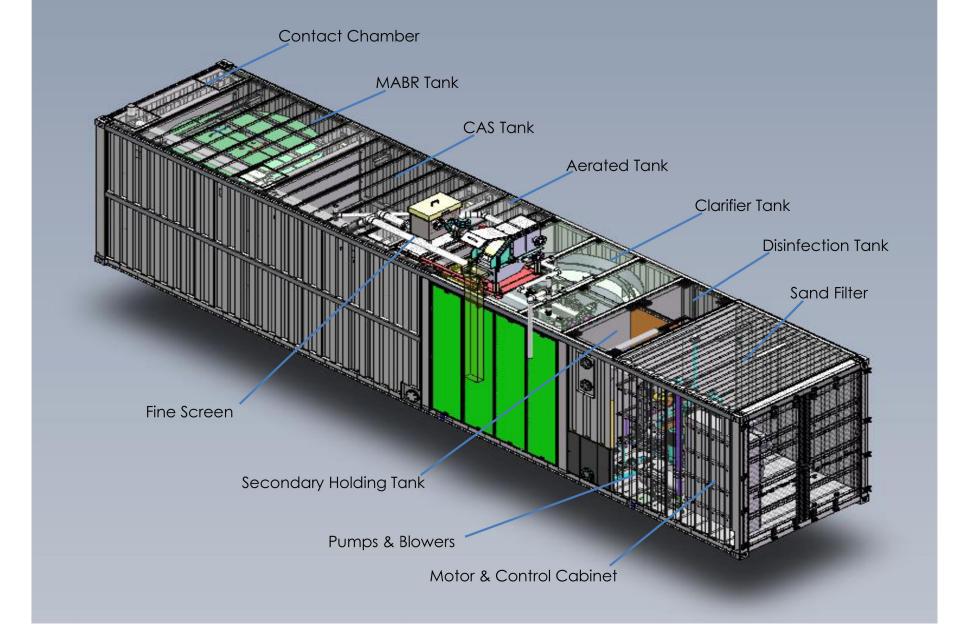

| 9                |
| pH range                                 | -          | 6.5 -                          | 8.5              |
| Chemical Oxygen Demand                   | mg/l       | 800                            | ≤100             |
| Biochemical Oxygen Demand₅               | mg/l       | 350                            | ≤5               |
| Total Suspended Solids                   | mg/l       | 350                            | ≤5               |
| TKN (influent) / TN (effluent)           | mg/l       | 65                             | ≤5               |
| Total Phosphorous                        | mg/l       | 15                             | ≤1               |
| Total Coliforms                          | MPN/100 ml | NA                             | NIL CFU          |











 

 TYPICAL THREE BEDROOM PLUS LOFT UNIT - LOWER LEVEL
 5

 SCALE: 1/8" = 1'-0"
 5

 SCALE: 1/8" = 1'-0"



### UNITS

2 BEDROOMS (68 TOTAL) LEEWARD UNIT NUMBERS 1, 2, 3, 4, 5, 7, 8, 9, 10, 11, 12, 13, 14, 15, 17, 18, 23, 24, 25, 26, 27, 28, 29, 31, 32, 33, 34, 35, 36, 37, 39, 40, 41

WINDWARD UNIT NUMBERS 3, 4, 5, 6, 7, 9, 10, 11, 12, 13, 14, 15, 16, 17, 19, 20, 21, 22, 25, 26, 27, 28, 29, 30, 31, 33, 34, 35, 37, 38, 39, 40, 41, 47, 49

3 BEDROOMS (25 TOTAL) LEEWARD UNIT NUMBERS 6, 16, 19, 20, 21, 22, 30, 38, 42, 43, 44, 49

WINDWARD UNIT NUMBERS 1, 2, 8, 18, 23, 24, 32, 36, 42, 43, 44, 49

2 BEDROOM PLUS LOFT (4 TOTAL) LEEWARD UNIT NUMBERS 46 & 48

WINDWARD UNIT NUMBERS 48 & 50

3 BEDROOM PLUS LOFT (3 TOTAL) LEEWARD UNIT NUMBERS 50

WINDWARD UNIT NUMBERS 46 & 52

4 BEDROOM (2 T