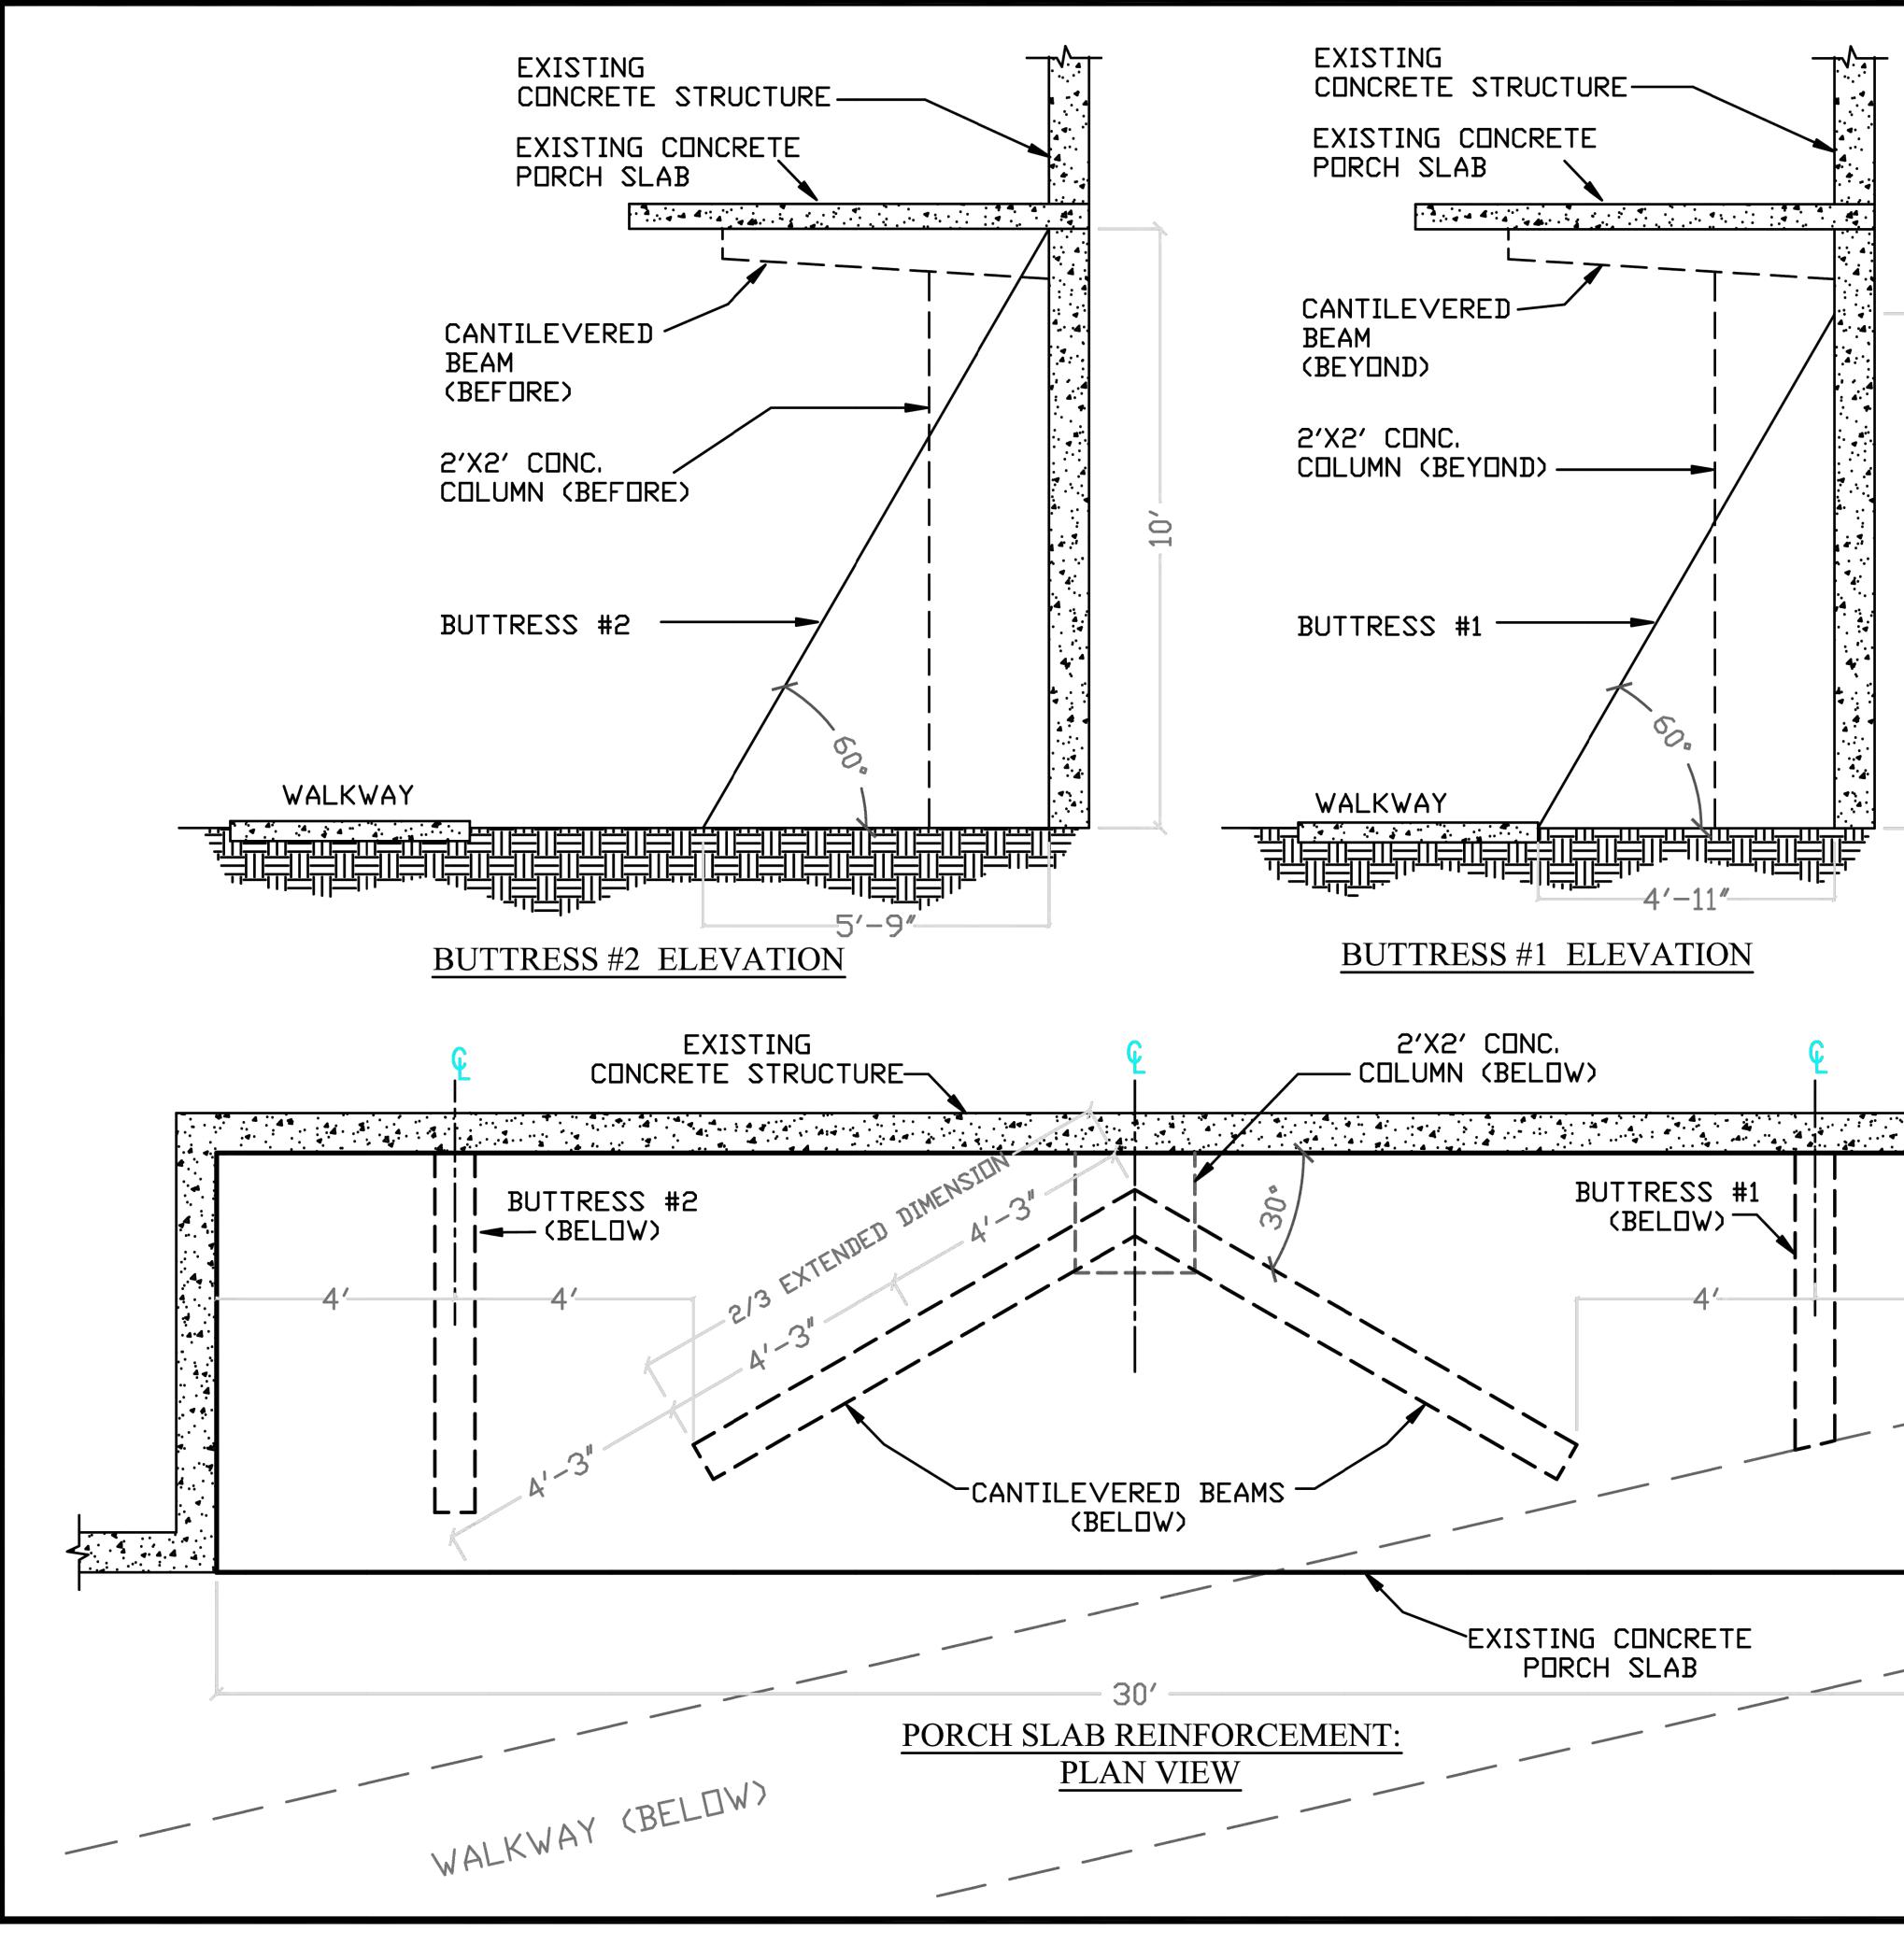

### PROJECT RENDER

| SCOPE OF WORK                                                                                    |            |          |                                       |
|--------------------------------------------------------------------------------------------------|------------|----------|---------------------------------------|
| THE APPLICANT PROPOSES TO U<br>A NEW SYSTEM WITH IMPROVED                                        | -          | E PROPER | TIES' WASTEWATER TREATMENT PLANT TO   |
| THE APPLICANT ALSO NEEDS TO<br>AT ALL UNITS.                                                     | COMPLETE   | STRUCTUR | RAL REPAIRS AT OCEAN FACING BALCONIES |
| EXISTING FLOOR AREAS                                                                             |            |          |                                       |
| CISTERN: 5,                                                                                      | 722 SQ FT  |          |                                       |
| LOWER LEVEL: 81                                                                                  | ,121 SQ FT |          |                                       |
|                                                                                                  | ,121 SQ FT |          |                                       |
| TOTAL: 167                                                                                       | ,964 SQ FT |          |                                       |
| PROPOSED FLOOR AREA                                                                              | <u>s</u>   |          |                                       |
| WASTEWATER PLANT                                                                                 | 370 SQ FT  |          |                                       |
|                                                                                                  | 370 SQ FT  |          |                                       |
| CAST IN PLACE CONCRETE & CMI<br><b>ROOF</b><br>WOOD FRAMING<br><b>ROOF AREA</b><br>40,560 SQ.FT. | U BLOCK    |          |                                       |
| CISTERN CAPACITY                                                                                 |            |          |                                       |
| BUILDING NUMBER SIZE                                                                             | GALLONS    | PER CF   | TOTAL GALLONS                         |
| WINDWARD9L60.5W12H14CF                                                                           | 10,164     | 7.47     | 75,925                                |
| WINDWARD17L30W14.5H16CF                                                                          | 6,960      | 7.47     | 51,991                                |
| WINDWARD33L30W14H16CF                                                                            | 6,720      | 7.47     | 50,198                                |
| WINDWARD35L27W13H17CF                                                                            | 5,967      | 7.47     | 44,573                                |
| WINDWARD39L30W13.5H18CF                                                                          | 7,290      | 7.47     | 54,456                                |
| WINDWARD41L28W14H24CF                                                                            | 9,408      | 7.47     | 70,278                                |
| LEEWARD9L30W16H15CF                                                                              | 7,200      | 7.47     | 53,784                                |
| LEEWARD11L30W17H14CF                                                                             | 7,140      | 7.47     | 53,336                                |
| LEEWARD17L29W15H15CF                                                                             | 6,525      | 7.47     | 48,742                                |
| LEEWARD27L28W14H16CF                                                                             | 6,272      | 7.47     | 46,852                                |
| LEEWARD35L26W14H24CF                                                                             | 8,736      | 7.47     | 65,258                                |
| LEEWARD43L20W14H14CF                                                                             | 3,920      | 7.47     | 29,282                                |
| LEEWARD47L28W19H15CF                                                                             | 7,980      | 7.47     | 59,611                                |
|                                                                                                  | CISTERI    | N TOTAL: | 704,287 GALLONS                       |