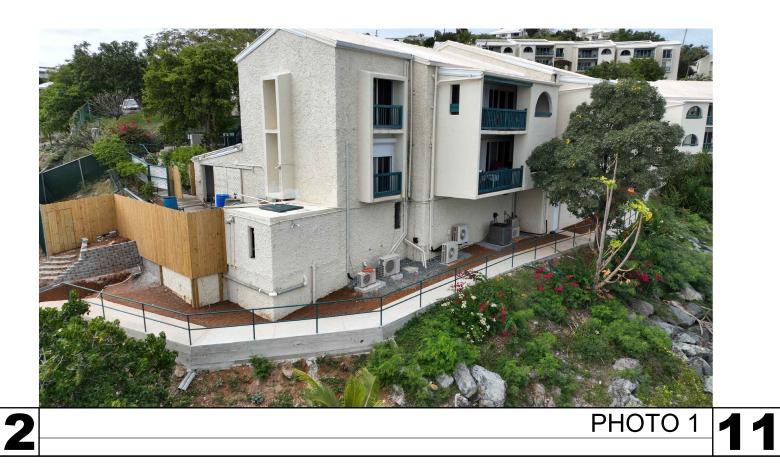

### PROJECT RENDER

| SCOPE OF WORK                                                                                    |            |          |                                       |
|--------------------------------------------------------------------------------------------------|------------|----------|---------------------------------------|
| THE APPLICANT PROPOSES TO U<br>A NEW SYSTEM WITH IMPROVED                                        | -          | E PROPER | TIES' WASTEWATER TREATMENT PLANT TO   |
| THE APPLICANT ALSO NEEDS TO<br>AT ALL UNITS.                                                     | COMPLETE   | STRUCTUR | RAL REPAIRS AT OCEAN FACING BALCONIES |
| EXISTING FLOOR AREAS                                                                             |            |          |                                       |
| CISTERN: 5,                                                                                      | 722 SQ FT  |          |                                       |
| LOWER LEVEL: 81                                                                                  | ,121 SQ FT |          |                                       |
|                                                                                                  | ,121 SQ FT |          |                                       |
| TOTAL: 167                                                                                       | ,964 SQ FT |          |                                       |
| PROPOSED FLOOR AREA                                                                              | <u>s</u>   |          |                                       |
| WASTEWATER PLANT                                                                                 | 370 SQ FT  |          |                                       |
|                                                                                                  | 370 SQ FT  |          |                                       |
| CAST IN PLACE CONCRETE & CMI<br><b>ROOF</b><br>WOOD FRAMING<br><b>ROOF AREA</b><br>40,560 SQ.FT. | U BLOCK    |          |                                       |
| CISTERN CAPACITY                                                                                 |            |          |                                       |
| BUILDING NUMBER SIZE                                                                             | GALLONS    | PER CF   | TOTAL GALLONS                         |
| WINDWARD9L60.5W12H14CF                                                                           | 10,164     | 7.47     | 75,925                                |
| WINDWARD17L30W14.5H16CF                                                                          | 6,960      | 7.47     | 51,991                                |
| WINDWARD33L30W14H16CF                                                                            | 6,720      | 7.47     | 50,198                                |
| WINDWARD35L27W13H17CF                                                                            | 5,967      | 7.47     | 44,573                                |
| WINDWARD39L30W13.5H18CF                                                                          | 7,290      | 7.47     | 54,456                                |
| WINDWARD41L28W14H24CF                                                                            | 9,408      | 7.47     | 70,278                                |
| LEEWARD9L30W16H15CF                                                                              | 7,200      | 7.47     | 53,784                                |
| LEEWARD11L30W17H14CF                                                                             | 7,140      | 7.47     | 53,336                                |
| LEEWARD17L29W15H15CF                                                                             | 6,525      | 7.47     | 48,742                                |
| LEEWARD27L28W14H16CF                                                                             | 6,272      | 7.47     | 46,852                                |
| LEEWARD35L26W14H24CF                                                                             | 8,736      | 7.47     | 65,258                                |
| LEEWARD43L20W14H14CF                                                                             | 3,920      | 7.47     | 29,282                                |
| LEEWARD47L28W19H15CF                                                                             | 7,980      | 7.47     | 59,611                                |
|                                                                                                  | CISTERI    | N TOTAL: | 704,287 GALLONS                       |