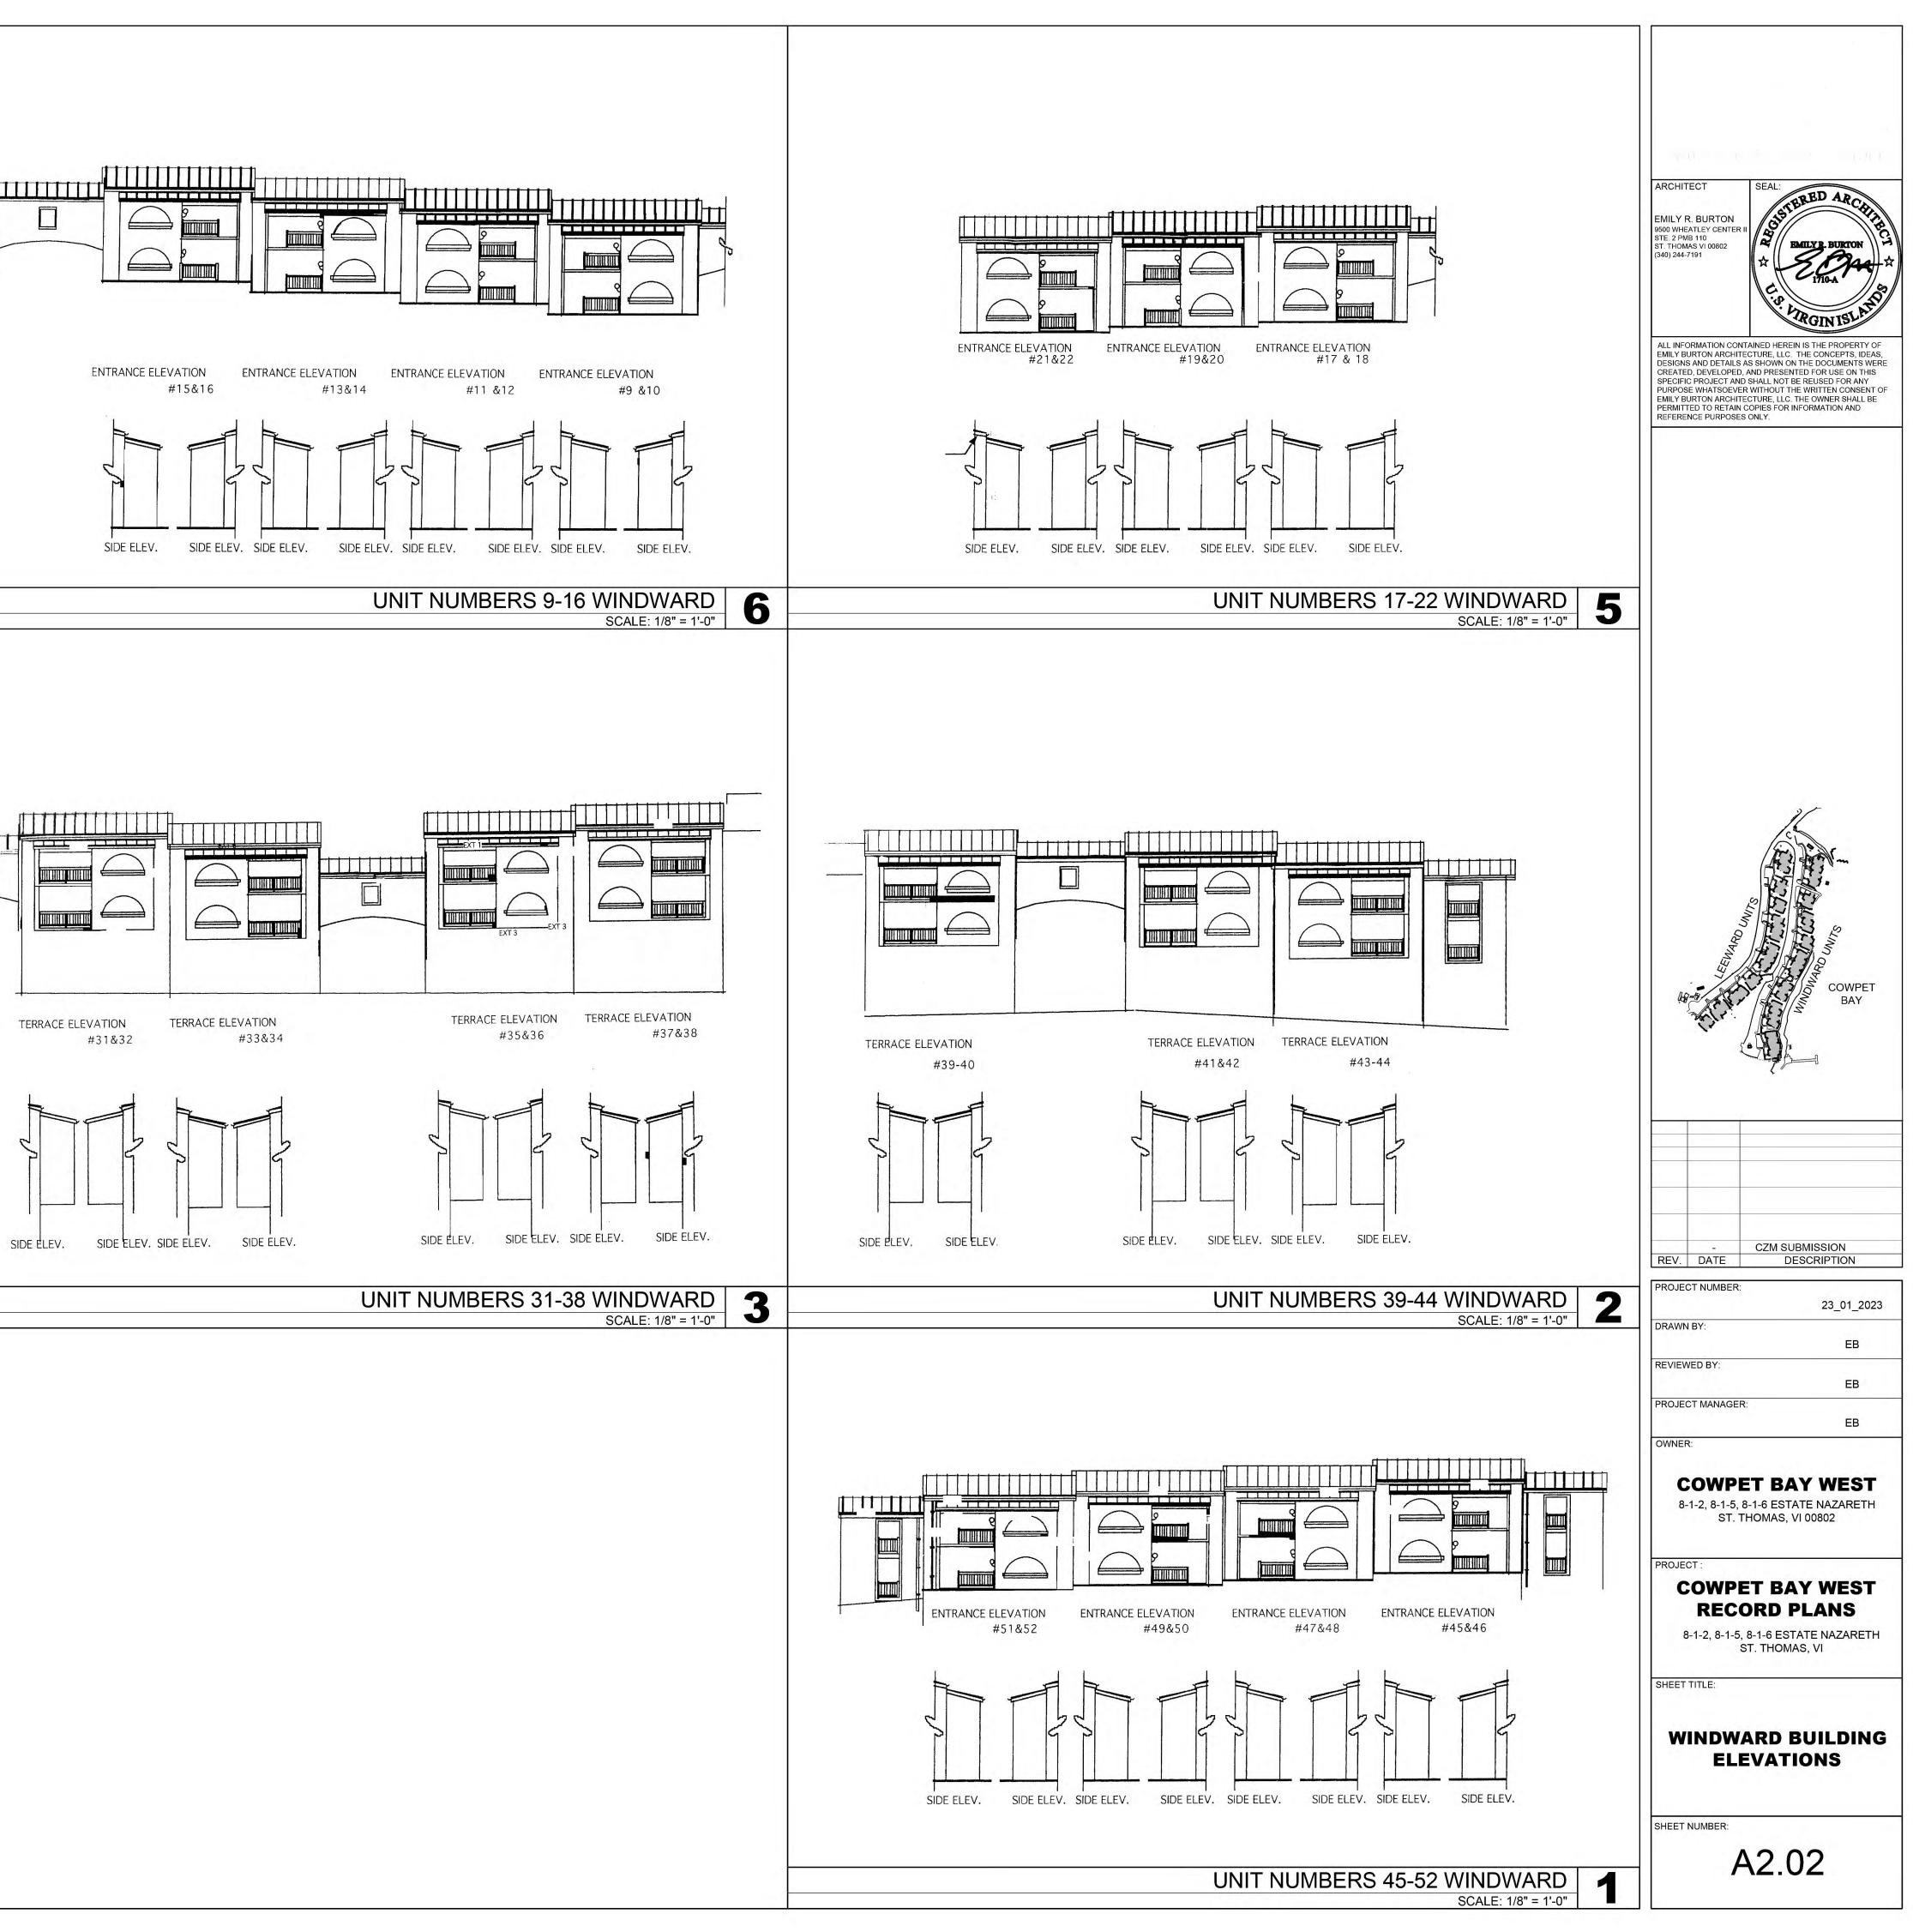

|    |





| 8'-7" | DESIGNER: