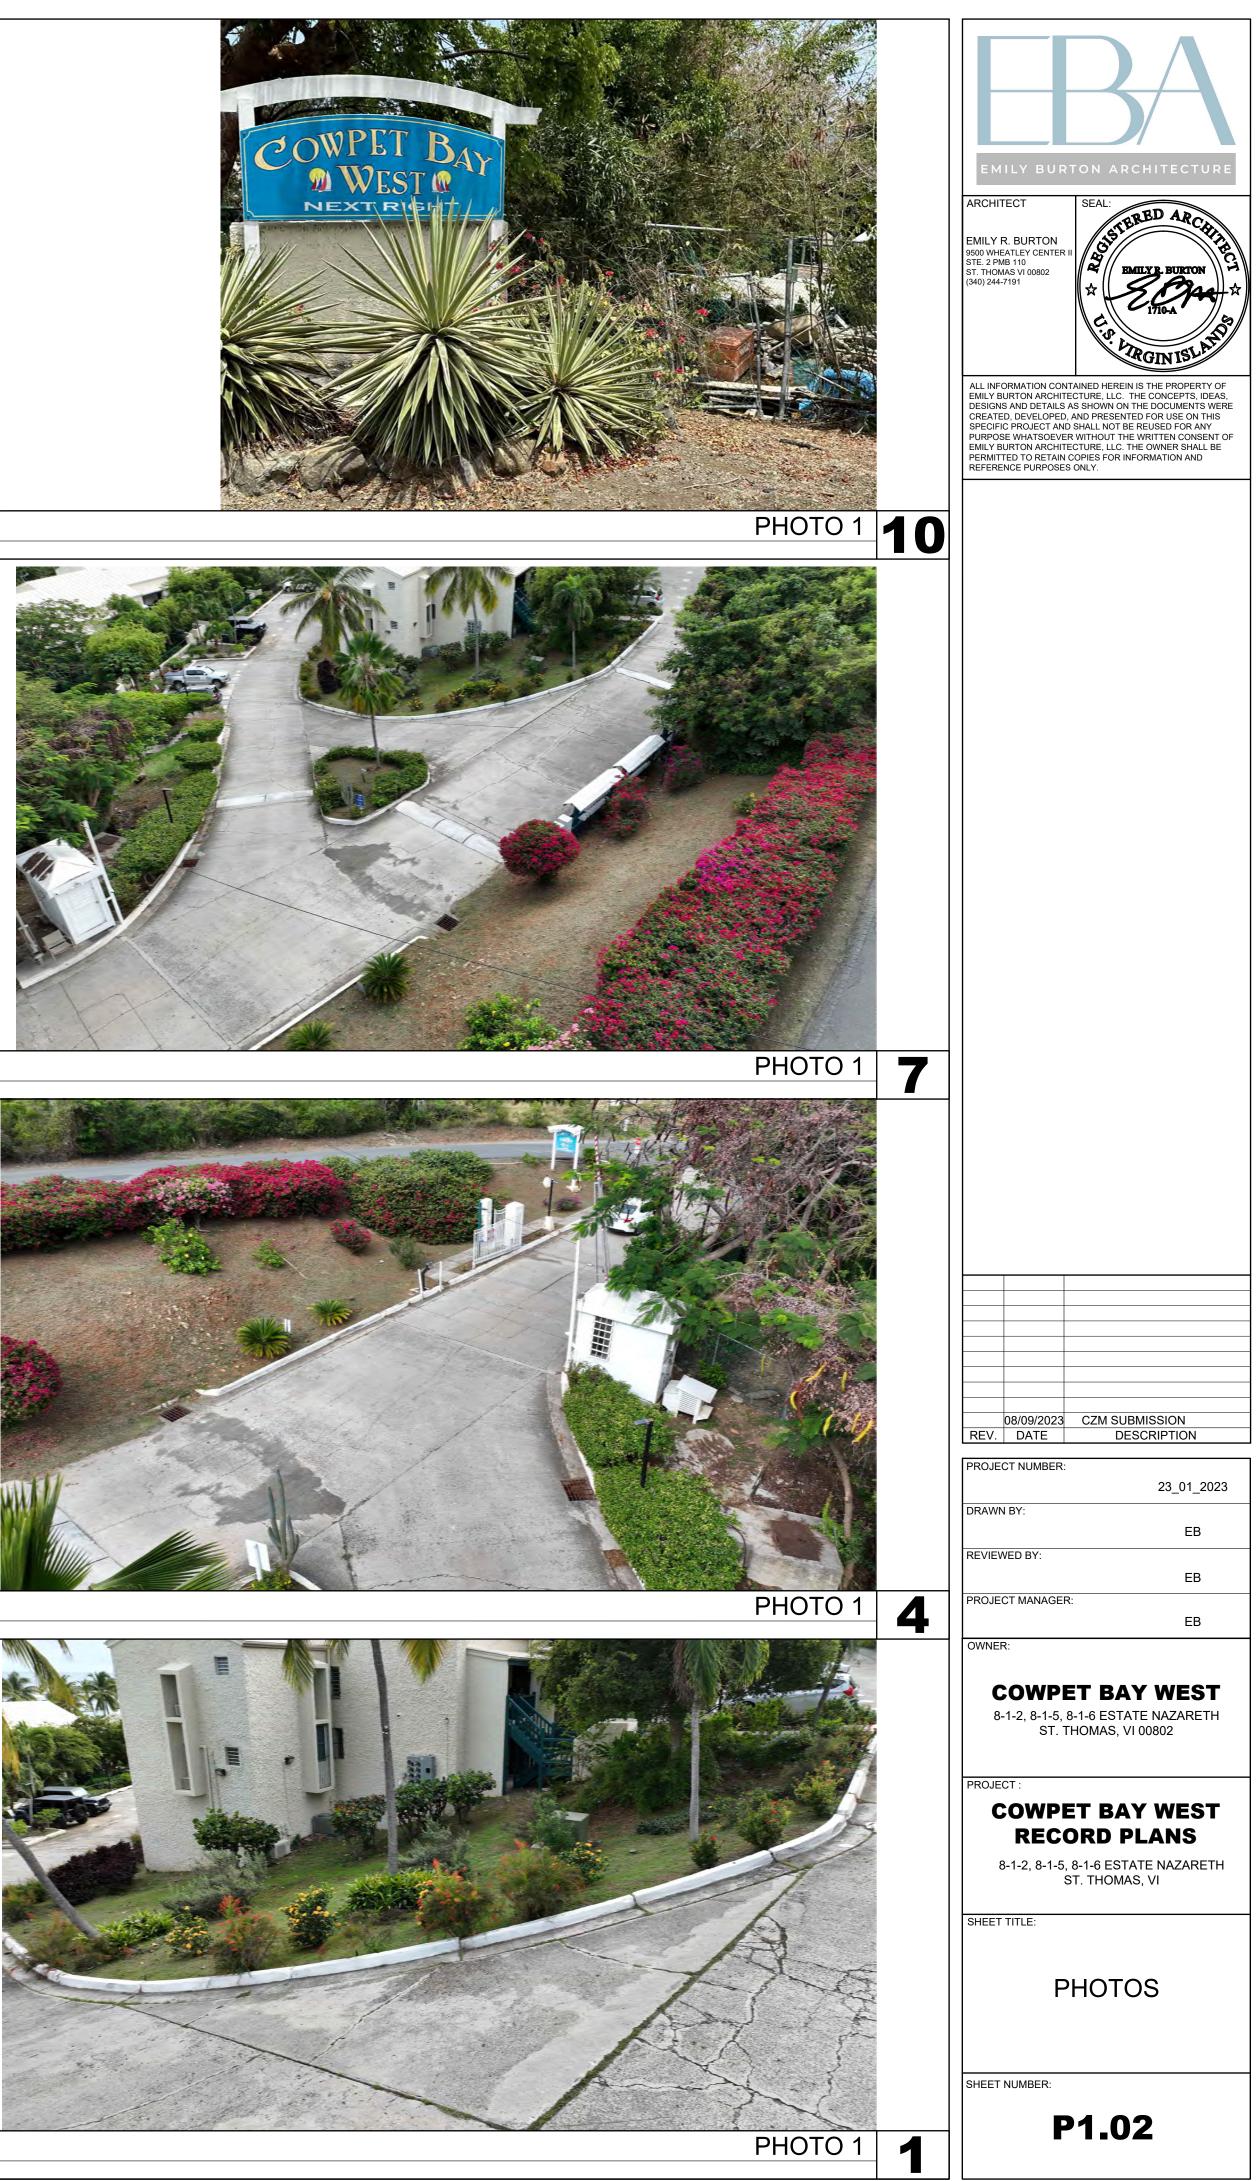

br>T MANAGER<br>R:<br>COWPI<br>-1-2, 8-1-5,<br>ST. T<br>CT :A<br>COWPI<br>B-1-2, 8-1-5<br>ST. T<br>CT :A<br>COWPI<br>B-1-2, 8-1-5<br>ST. T<br>CT :A | ET BAY WEST<br>BAY WEST<br>BAY WEST<br>8-1-6 ESTATE NAZARETH<br>THOMAS, VI 00802<br>ET BAY WEST<br>SORD PLANS<br>, 8-1-6 ESTATE NAZARETH<br>ST. THOMAS, VI |
| PROEC<br>DRAWI<br>REVIEW<br>PROEC<br>OWNE<br>8<br>PROEC | DATE<br>T NUMBER:A<br>N BY:<br>WED BY:<br>T MANAGER<br>R:<br>COWPI<br>-1-2, 8-1-5,<br>ST. T<br>CT :A<br>COWPI<br>B-1-2, 8-1-5<br>ST. T<br>CT :A<br>COWPI<br>B-1-2, 8-1-5<br>ST. T<br>CT :A | ET BAY WEST<br>BAY WEST<br>BAY WEST<br>8-1-6 ESTATE NAZARETH<br>THOMAS, VI 00802<br>ET BAY WEST<br>SORD PLANS<br>, 8-1-6 ESTATE NAZARETH<br>ST. THOMAS, VI |



PHOTO 1 **12** 











4









PHOTO 1

PHOTO 1 2





































| BUILDING I | NUMBE | 2       | SIZE       | ALLONS | TOTAL GALLONS |
|------------|-------|---------|------------|--------|---------------|
|            |       |         |            | PER CF |               |
| WINDWARD   | 9     | L<br>W  | 60.5<br>12 |        |               |
|            |       | vv<br>H | 12         |        |               |
|            |       | CF      | 10,164     | 7.47   | 75,925        |
| VINDWARD   | 17    |         | ,          |        | ,             |
|            |       | L       | 30         |        |               |
|            |       | L<br>W  | 14.5       |        |               |
|            |       | н       | 16         |        |               |
|            |       | CF      | 6,960      | 7.47   | 51,991        |
| WINDWAR