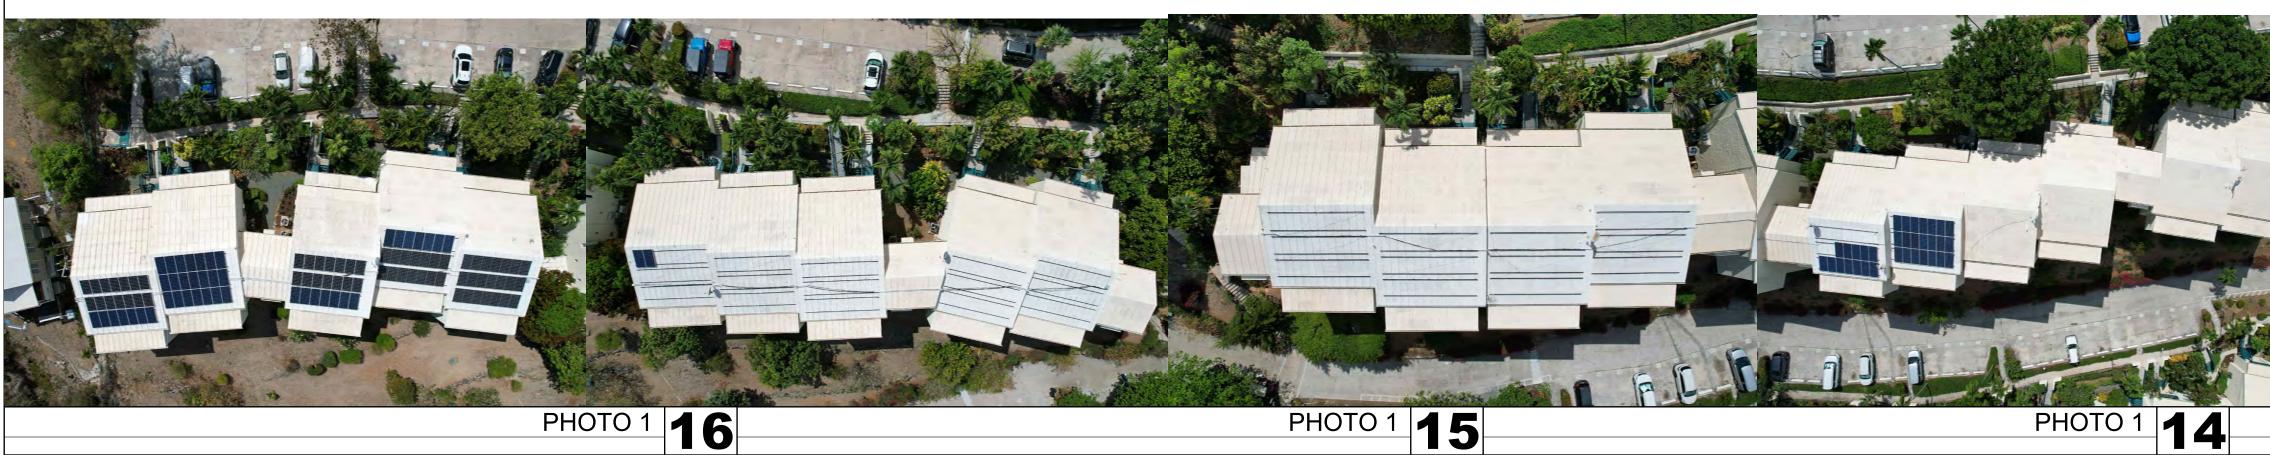

### PROJECT RENDER

| SCOPE OF WORK                                                                                    |            |          |                                       |
|--------------------------------------------------------------------------------------------------|------------|----------|---------------------------------------|
| THE APPLICANT PROPOSES TO U<br>A NEW SYSTEM WITH IMPROVED                                        | -          | E PROPER | TIES' WASTEWATER TREATMENT PLANT TO   |
| THE APPLICANT ALSO NEEDS TO<br>AT ALL UNITS.                                                     | COMPLETE   | STRUCTUR | RAL REPAIRS AT OCEAN FACING BALCONIES |
| EXISTING FLOOR AREAS                                                                             |            |          |                                       |
| CISTERN: 5,                                                                                      | 722 SQ FT  |          |                                       |
| LOWER LEVEL: 81                                                                                  | ,121 SQ FT |          |                                       |
|                                                                                                  | ,121 SQ FT |          |                                       |
| TOTAL: 167                                                                                       | ,964 SQ FT |          |                                       |
| PROPOSED FLOOR AREA                                                                              | <u>s</u>   |          |                                       |
| WASTEWATER PLANT                                                                                 | 370 SQ FT  |          |                                       |
|                                                                                                  | 370 SQ FT  |          |                                       |
| CAST IN PLACE CONCRETE & CMI<br><b>ROOF</b><br>WOOD FRAMING<br><b>ROOF AREA</b><br>40,560 SQ.FT. | U BLOCK    |          |                                       |
| CISTERN CAPACITY                                                                                 |            |          |                                       |
| BUILDING NUMBER SIZE                                                                             | GALLONS    | PER CF   | TOTAL GALLONS                         |
| WINDWARD9L60.5W12H14CF                                                                           | 10,164     | 7.47     | 75,925                                |
| WINDWARD17L30W14.5H16CF                                                                          | 6,960      | 7.47     | 51,991                                |
| WINDWARD33L30W14H16CF                                                                            | 6,720      | 7.47     | 50,198                                |
| WINDWARD35L27W13H17CF                                                                            | 5,967      | 7.47     | 44,573                                |
| WINDWARD39L30W13.5H18CF                                                                          | 7,290      | 7.47     | 54,456                                |
| WINDWARD41L28W14H24CF                                                                            | 9,408      | 7.47     | 70,278                                |
| LEEWARD9L30W16H15CF                                                                              | 7,200      | 7.47     | 53,784                                |
| LEEWARD11L30W17H14CF                                                                             | 7,140      | 7.47     | 53,336                                |
| LEEWARD17L29W15H15CF                                                                             | 6,525      | 7.47     | 48,742                                |
| LEEWARD27L28W14H16CF                                                                             | 6,272      | 7.47     | 46,852                                |
| LEEWARD35L26W14H24CF                                                                             | 8,736      | 7.47     | 65,258                                |
| LEEWARD43L20W14H14CF                                                                             | 3,920      | 7.47     | 29,282                                |
| LEEWARD47L28W19H15CF                                                                             | 7,980      | 7.47     | 59,611                                |
|                                                                                                  | CISTERI    | N TOTAL: | 704,287 GALLONS                       |