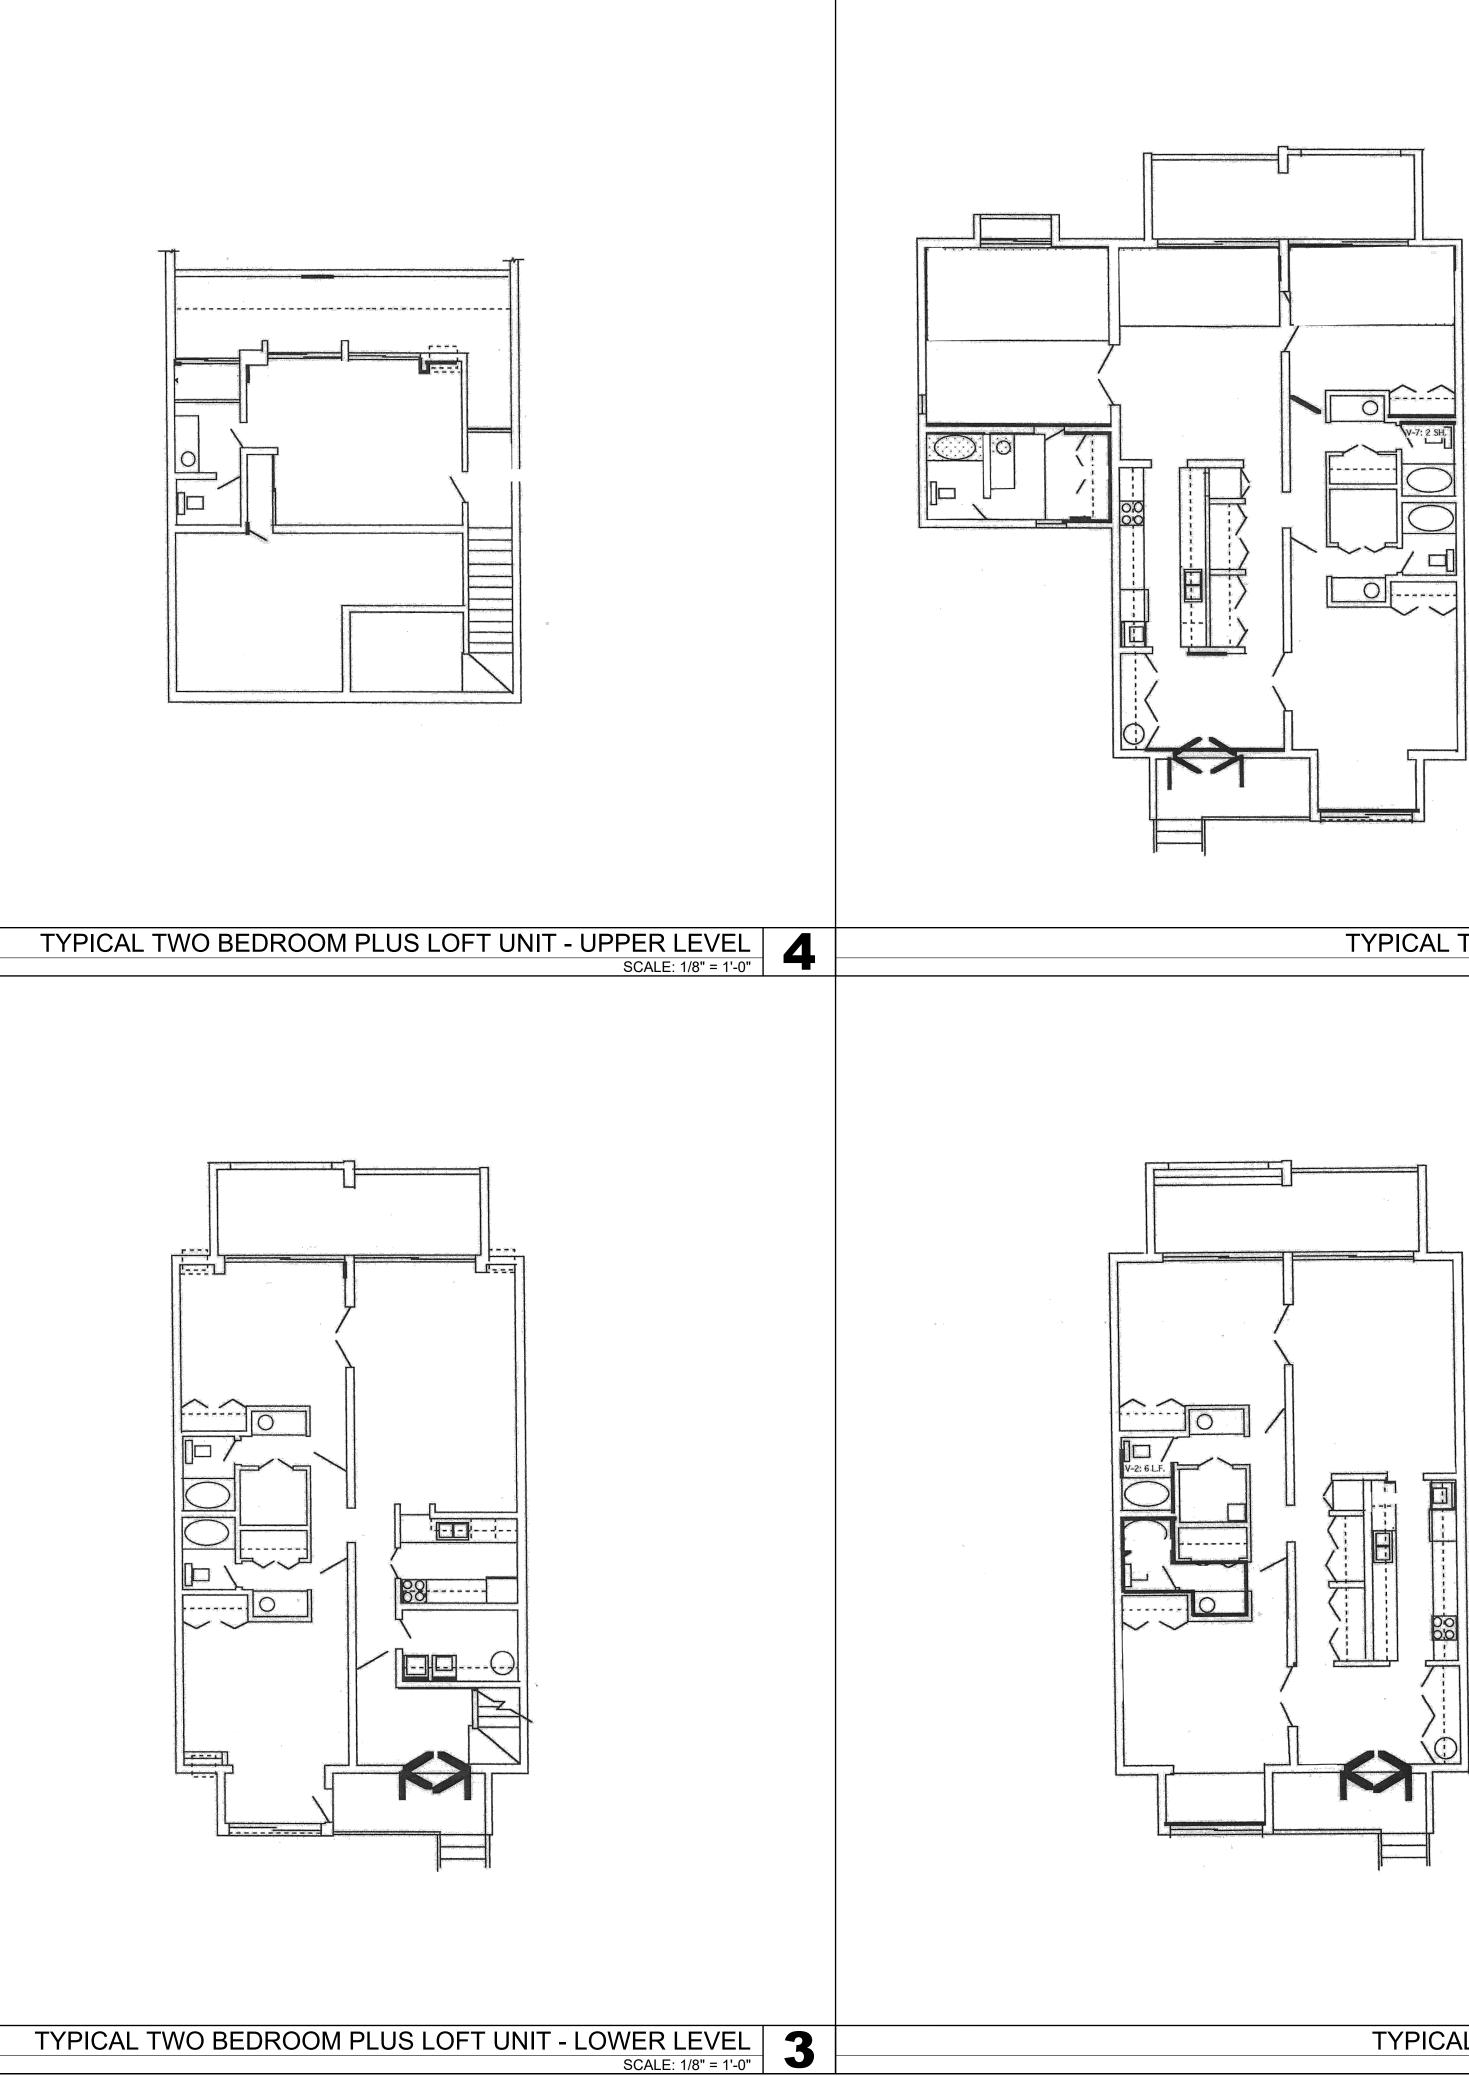

## COWPET BAY 8-1-2, 8-1-5, 8-1-6 ESTATE NAZARETH Red Hook Quarter St. Thomas, Virgin Islands