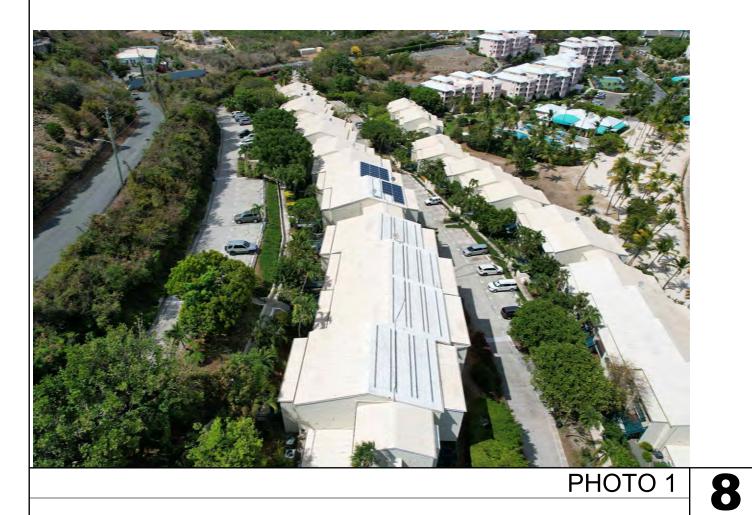

### PROJECT RENDER

| SCOPE OF WORK                                                                                    |            |          |                                       |
|--------------------------------------------------------------------------------------------------|------------|----------|---------------------------------------|
| THE APPLICANT PROPOSES TO U<br>A NEW SYSTEM WITH IMPROVED                                        | -          | E PROPER | TIES' WASTEWATER TREATMENT PLANT TO   |
| THE APPLICANT ALSO NEEDS TO<br>AT ALL UNITS.                                                     | COMPLETE   | STRUCTUR | RAL REPAIRS AT OCEAN FACING BALCONIES |
| EXISTING FLOOR AREAS                                                                             |            |          |                                       |
| CISTERN: 5,                                                                                      | 722 SQ FT  |          |                                       |
| LOWER LEVEL: 81                                                                                  | ,121 SQ FT |          |                                       |
|                                                                                                  | ,121 SQ FT |          |                                       |
| TOTAL: 167                                                                                       | ,964 SQ FT |          |                                       |
| PROPOSED FLOOR AREA                                                                              | <u>s</u>   |          |                                       |
| WASTEWATER PLANT                                                                                 | 370 SQ FT  |          |                                       |
|                                                                                                  | 370 SQ FT  |          |                                       |
| CAST IN PLACE CONCRETE & CMI<br><b>ROOF</b><br>WOOD FRAMING<br><b>ROOF AREA</b><br>40,560 SQ.FT. | U BLOCK    |          |                                       |
| CISTERN CAPACITY                                                                                 |            |          |                                       |
| BUILDING NUMBER SIZE                                                                             | GALLONS    | PER CF   | TOTAL GALLONS                         |
| WINDWARD9L60.5W12H14CF                                                                           | 10,164     | 7.47     | 75,925                                |
| WINDWARD17L30W14.5H16CF                                                                          | 6,960      | 7.47     | 51,991                                |
| WINDWARD33L30W14H16CF                                                                            | 6,720      | 7.47     | 50,198                                |
| WINDWARD35L27W13H17CF                                                                            | 5,967      | 7.47     | 44,573                                |
| WINDWARD39L30W13.5H18CF                                                                          | 7,290      | 7.47     | 54,456                                |
| WINDWARD41L28W14H24CF                                                                            | 9,408      | 7.47     | 70,278                                |
| LEEWARD9L30W16H15CF                                                                              | 7,200      | 7.47     | 53,784                                |
| LEEWARD11L30W17H14CF                                                                             | 7,140      | 7.47     | 53,336                                |
| LEEWARD17L29W15H15CF                                                                             | 6,525      | 7.47     | 48,742                                |
| LEEWARD27L28W14H16CF                                                                             | 6,272      | 7.47     | 46,852                                |
| LEEWARD35L26W14H24CF                                                                             | 8,736      | 7.47     | 65,258                                |
| LEEWARD43L20W14H14CF                                                                             | 3,920      | 7.47     | 29,282                                |
| LEEWARD47L28W19H15CF                                                                             | 7,980      | 7.47     | 59,611                                |
|                                                                                                  | CISTERI    | N TOTAL: | 704,287 GALLONS                       |