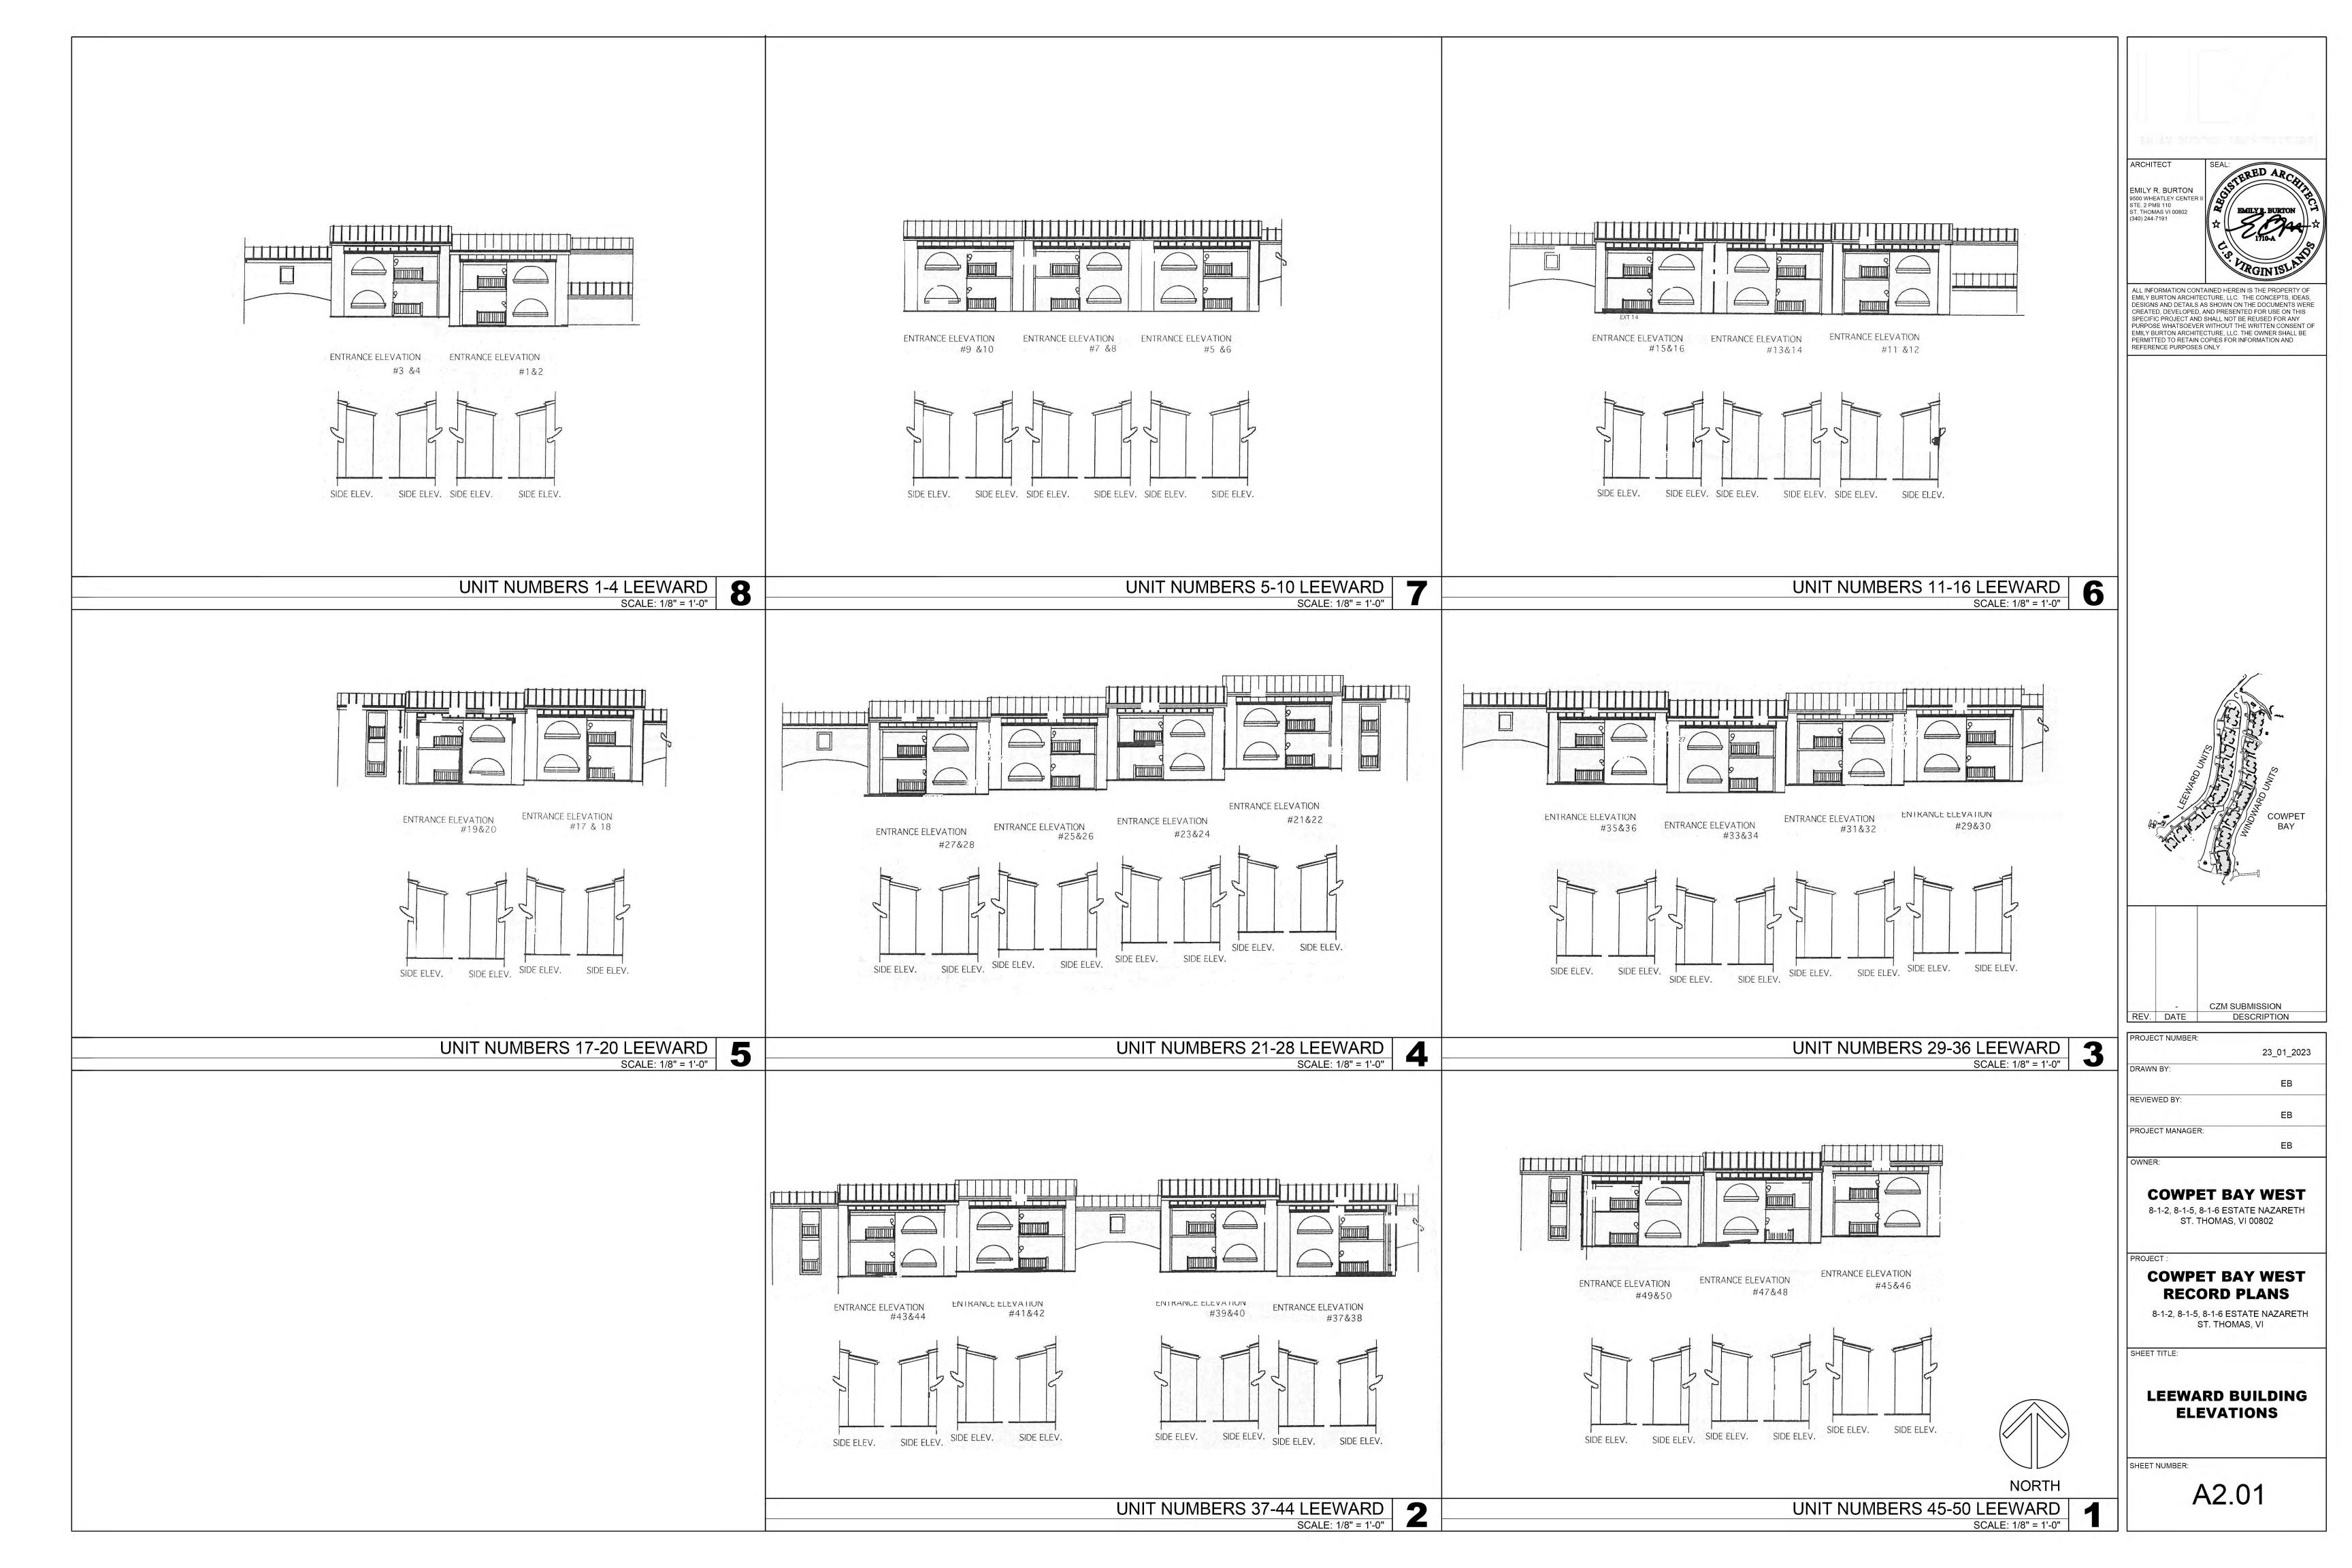

S (68 TOTAL) LEEWARD UNIT NUMBERS 1, 2, 3, 4, 5, 7, 8, 9, 10, 11, 12, 13, 14, 15, 17, 18, 23, 24, 25, 26, 27, 28, 29, 31, 32, 33, 34, 35, 36, 37, 39, 40, 41

WINDWARD UNIT NUMBERS 3, 4, 5, 6, 7, 9, 10, 11, 12, 13, 14, 15, 16, 17, 19, 20, 21, 22, 25, 26, 27, 28, 29, 30, 31, 33, 34, 35, 37, 38, 39, 40, 41, 47, 49

3 BEDROOMS (25 TOTAL) LEEWARD UNIT NUMBERS 6, 16, 19, 20, 21, 22, 30, 38, 42, 43, 44, 49

WINDWARD UNIT NUMBERS 1, 2, 8, 18, 23, 24, 32, 36, 42, 43, 44, 49

2 BEDROOM PLUS LOFT (4 TOTAL) LEEWARD UNIT NUMBERS 46 & 48

WINDWARD UNIT NUMBERS 48 & 50

3 BEDROOM PLUS LOFT (3 TOTAL) LEEWARD UNIT NUMBERS 50

WINDWARD UNIT NUMBERS 46 & 52

4 BEDROOM (2 TOTAL) LEEWARD UNIT NUMBERS 45 & 47

OTHER OFFICE UNIT OWNER UNIT

104 TOTAL

 TYPICAL THREE BEDROOM UNIT
 2

 SCALE: 1/8" = 1'-0"
 2







| ENTRANCE ELEVATION<br>H 7 83 ENTRANCE ELEVATION<br>H 7 84 H 7 84 H 182