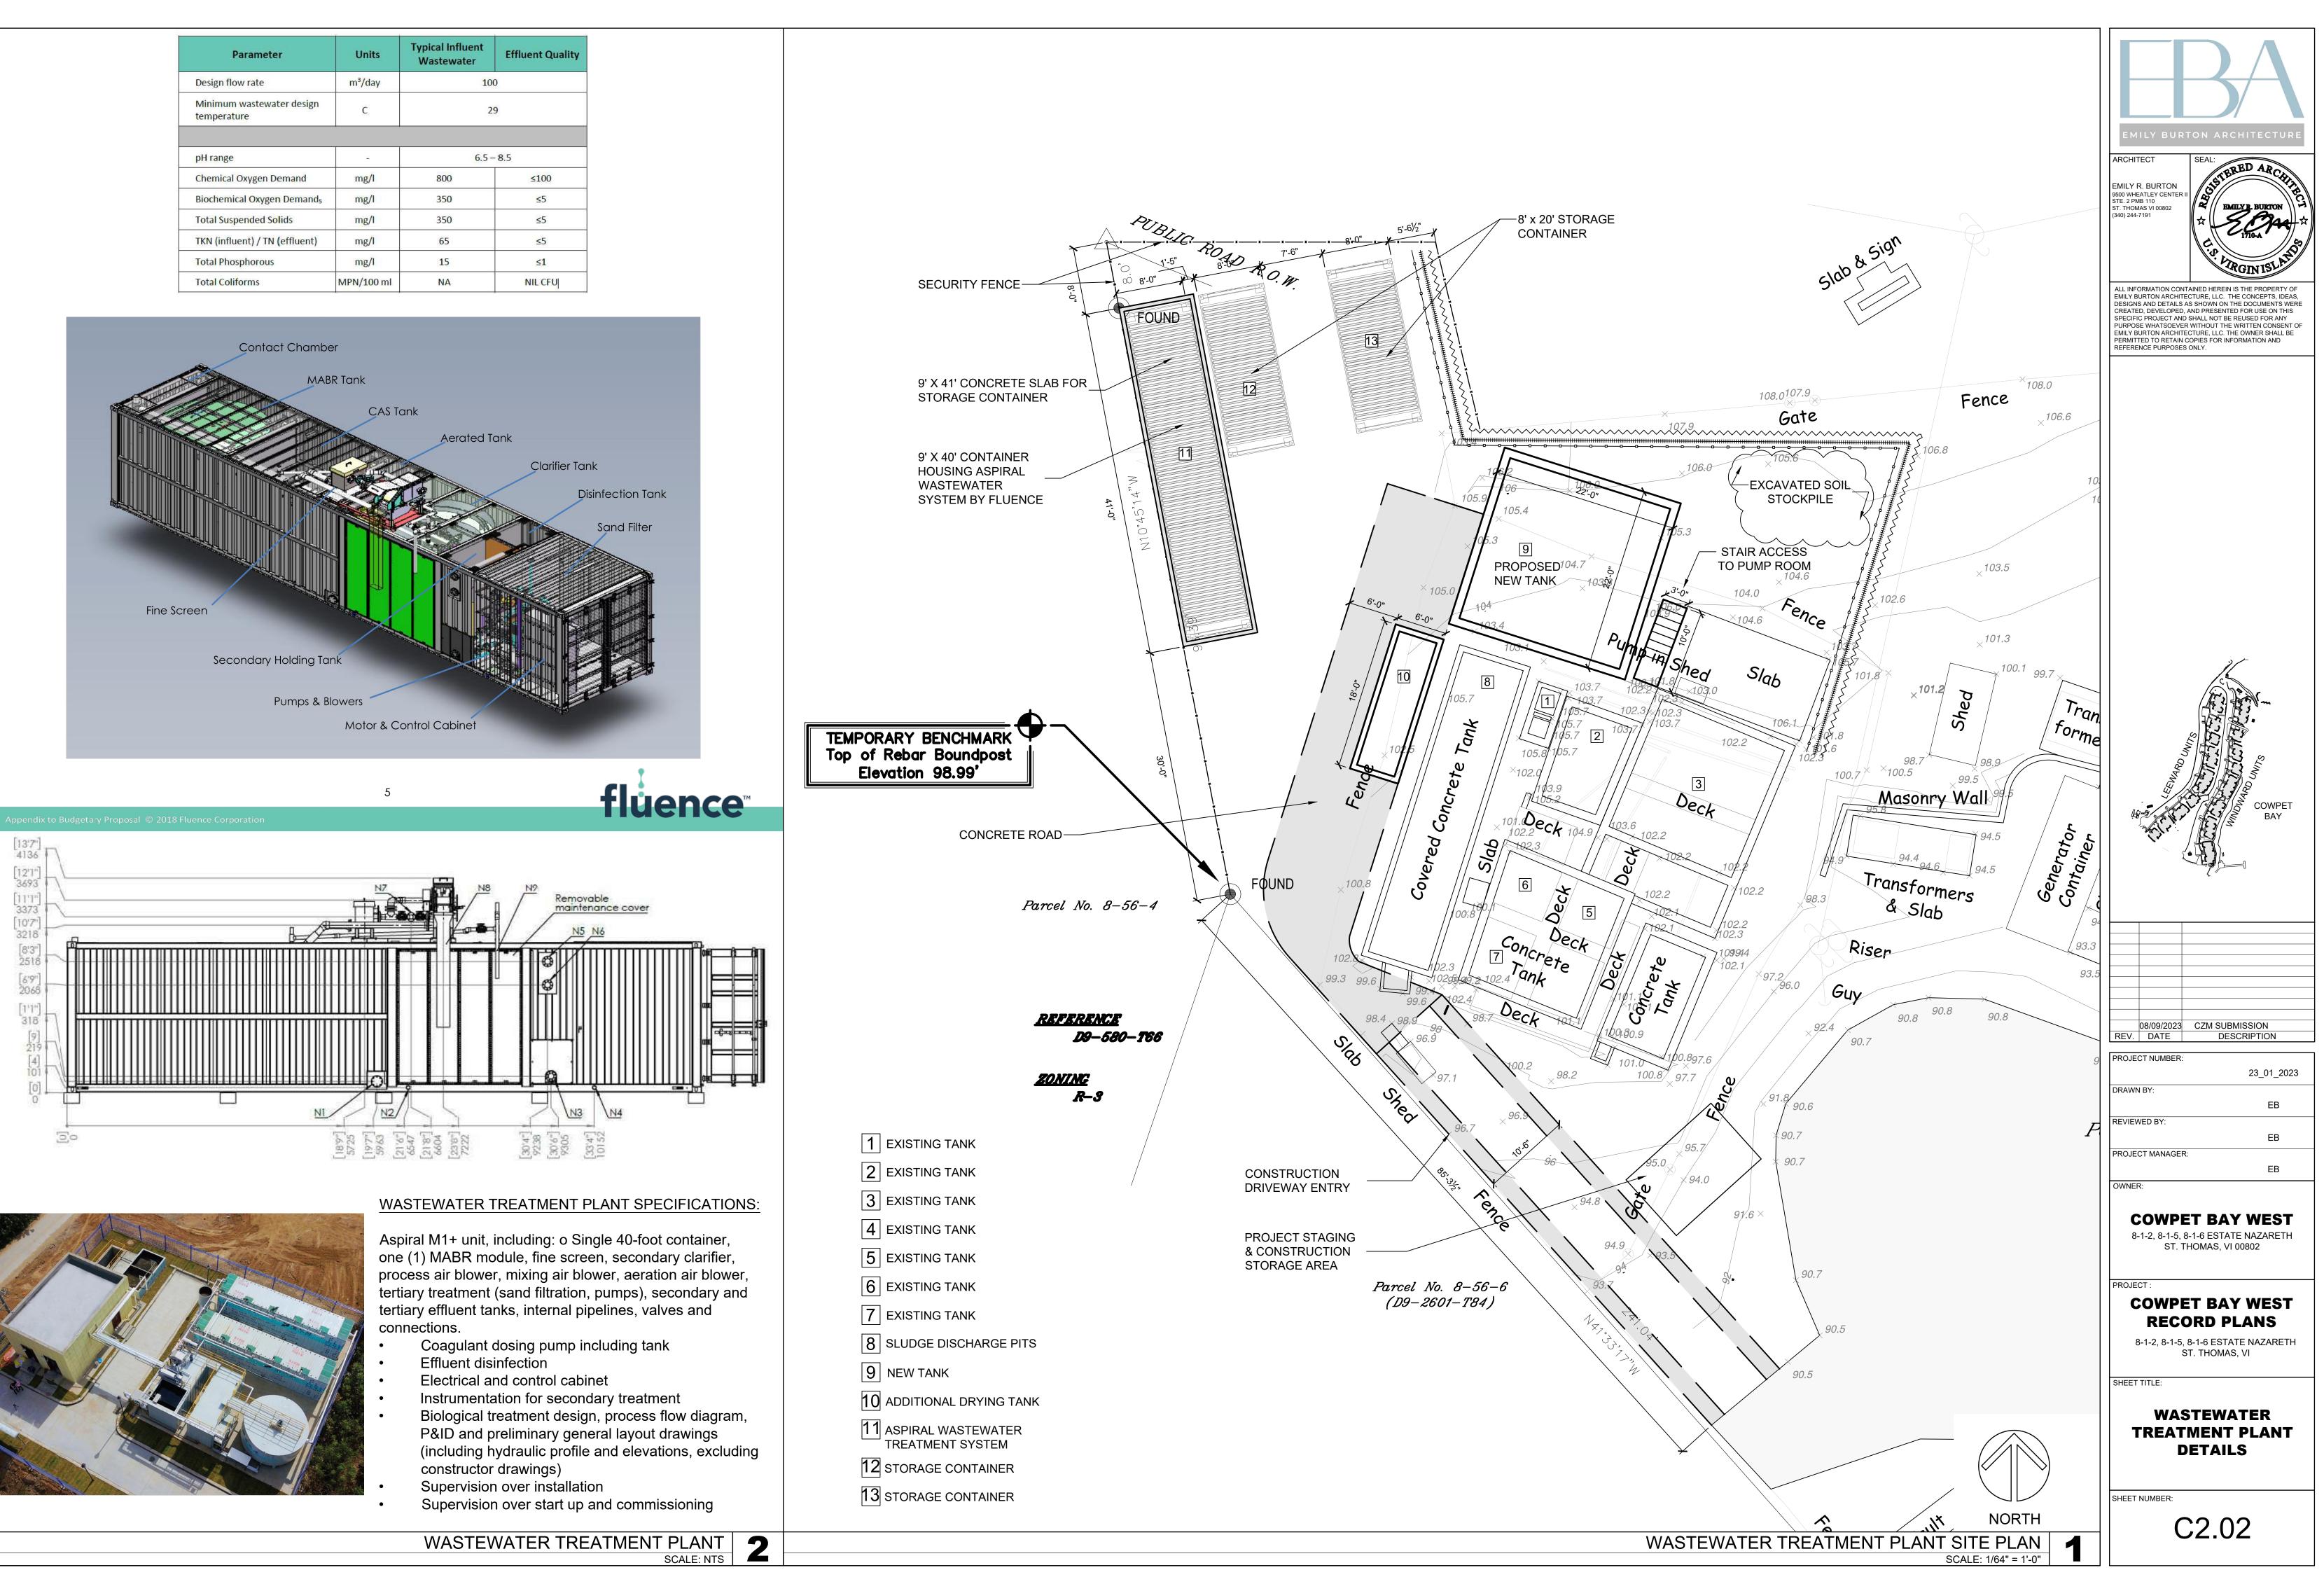

### PROJECT RENDER

| SCOPE OF WORK                                                                                    |            |          |                                       |
|--------------------------------------------------------------------------------------------------|------------|----------|---------------------------------------|
| THE APPLICANT PROPOSES TO U<br>A NEW SYSTEM WITH IMPROVED                                        | -          | E PROPER | TIES' WASTEWATER TREATMENT PLANT TO   |
| THE APPLICANT ALSO NEEDS TO<br>AT ALL UNITS.                                                     | COMPLETE   | STRUCTUR | RAL REPAIRS AT OCEAN FACING BALCONIES |
| EXISTING FLOOR AREAS                                                                             |            |          |                                       |
| CISTERN: 5,                                                                                      | 722 SQ FT  |          |                                       |
| LOWER LEVEL: 81                                                                                  | ,121 SQ FT |          |                                       |
|                                                                                                  | ,121 SQ FT |          |                                       |
| TOTAL: 167                                                                                       | ,964 SQ FT |          |                                       |
| PROPOSED FLOOR AREA                                                                              | <u>s</u>   |          |                                       |
| WASTEWATER PLANT                                                                                 | 370 SQ FT  |          |                                       |
|                                                                                                  | 370 SQ FT  |          |                                       |
| CAST IN PLACE CONCRETE & CMI<br><b>ROOF</b><br>WOOD FRAMING<br><b>ROOF AREA</b><br>40,560 SQ.FT. | U BLOCK    |          |                                       |
| CISTERN CAPACITY                                                                                 |            |          |                                       |
| BUILDING NUMBER SIZE                                                                             | GALLONS    | PER CF   | TOTAL GALLONS                         |
| WINDWARD9L60.5W12H14CF                                                                           | 10,164     | 7.47     | 75,925                                |
| WINDWARD17L30W14.5H16CF                                                                          | 6,960      | 7.47     | 51,991                                |
| WINDWARD33L30W14H16CF                                                                            | 6,720      | 7.47     | 50,198                                |
| WINDWARD35L27W13H17CF                                                                            | 5,967      | 7.47     | 44,573                                |
| WINDWARD39L30W13.5H18CF                                                                          | 7,290      | 7.47     | 54,456                                |
| WINDWARD41L28W14H24CF                                                                            | 9,408      | 7.47     | 70,278                                |
| LEEWARD9L30W16H15CF                                                                              | 7,200      | 7.47     | 53,784                                |
| LEEWARD11L30W17H14CF                                                                             | 7,140      | 7.47     | 53,336                                |
| LEEWARD17L29W15H15CF                                                                             | 6,525      | 7.47     | 48,742                                |
| LEEWARD27L28W14H16CF                                                                             | 6,272      | 7.47     | 46,852                                |
| LEEWARD35L26W14H24CF                                                                             | 8,736      | 7.47     | 65,258                                |
| LEEWARD43L20W14H14CF                                                                             | 3,920      | 7.47     | 29,282                                |
| LEEWARD47L28W19H15CF                                                                             | 7,980      | 7.47     | 59,611                                |
|                                                                                                  | CISTERI    | N TOTAL: | 704,287 GALLONS                       |