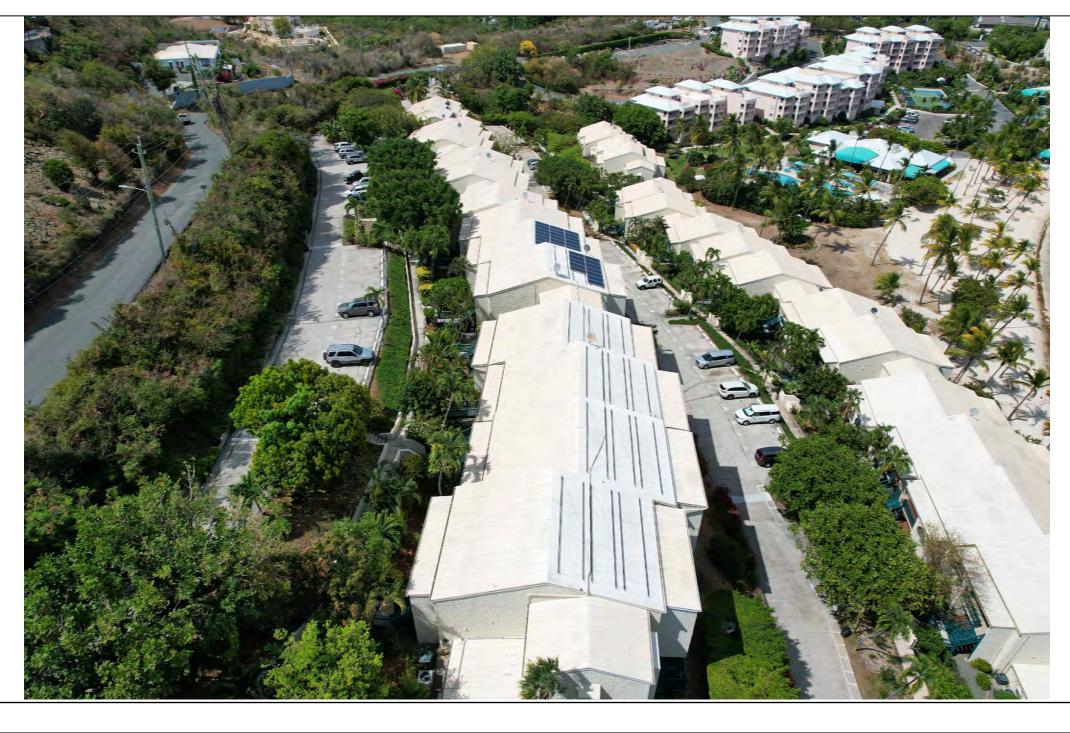

### PROJECT RENDER

| SCOPE OF WORK                                                                                    |            |          |                                       |
|--------------------------------------------------------------------------------------------------|------------|----------|---------------------------------------|
| THE APPLICANT PROPOSES TO U<br>A NEW SYSTEM WITH IMPROVED                                        | -          | E PROPER | TIES' WASTEWATER TREATMENT PLANT TO   |
| THE APPLICANT ALSO NEEDS TO<br>AT ALL UNITS.                                                     | COMPLETE   | STRUCTUR | RAL REPAIRS AT OCEAN FACING BALCONIES |
| EXISTING FLOOR AREAS                                                                             |            |          |                                       |
| CISTERN: 5,                                                                                      | 722 SQ FT  |          |                                       |
| LOWER LEVEL: 81                                                                                  | ,121 SQ FT |          |                                       |
|                                                                                                  | ,121 SQ FT |          |                                       |
| TOTAL: 167                                                                                       | ,964 SQ FT |          |                                       |
| PROPOSED FLOOR AREA                                                                              | <u>s</u>   |          |                                       |
| WASTEWATER PLANT                                                                                 | 370 SQ FT  |          |                                       |
|                                                                                                  | 370 SQ FT  |          |                                       |
| CAST IN PLACE CONCRETE & CMI<br><b>ROOF</b><br>WOOD FRAMING<br><b>ROOF AREA</b><br>40,560 SQ.FT. | U BLOCK    |          |                                       |
| CISTERN CAPACITY                                                                                 |            |          |                                       |
| BUILDING NUMBER SIZE                                                                             | GALLONS    | PER CF   | TOTAL GALLONS                         |
| WINDWARD9L60.5W12H14CF                                                                           | 10,164     | 7.47     | 75,925                                |
| WINDWARD17L30W14.5H16CF                                                                          | 6,960      | 7.47     | 51,991                                |
| WINDWARD33L30W14H16CF                                                                            | 6,720      | 7.47     | 50,198                                |
| WINDWARD35L27W13H17CF                                                                            | 5,967      | 7.47     | 44,573                                |
| WINDWARD39L30W13.5H18CF                                                                          | 7,290      | 7.47     | 54,456                                |
| WINDWARD41L28W14H24CF                                                                            | 9,408      | 7.47     | 70,278                                |
| LEEWARD9L30W16H15CF                                                                              | 7,200      | 7.47     | 53,784                                |
| LEEWARD11L30W17H14CF                                                                             | 7,140      | 7.47     | 53,336                                |
| LEEWARD17L29W15H15CF                                                                             | 6,525      | 7.47     | 48,742                                |
| LEEWARD27L28W14H16CF                                                                             | 6,272      | 7.47     | 46,852                                |
| LEEWARD35L26W14H24CF                                                                             | 8,736      | 7.47     | 65,258                                |
| LEEWARD43L20W14H14CF                                                                             | 3,920      | 7.47     | 29,282                                |
| LEEWARD47L28W19H15CF                                                                             | 7,980      | 7.47     | 59,611                                |
|                                                                                                  | CISTERI    | N TOTAL: | 704,287 GALLONS                       |