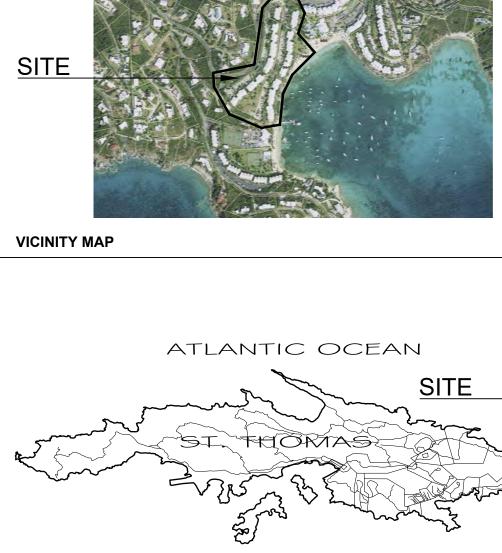

## COWPET BAY 8-1-2, 8-1-5, 8-1-6 ESTATE NAZARETH Red Hook Quarter St. Thomas, Virgin Islands

CARIBBEAN SEA

ISLAND OF ST. THOMAS