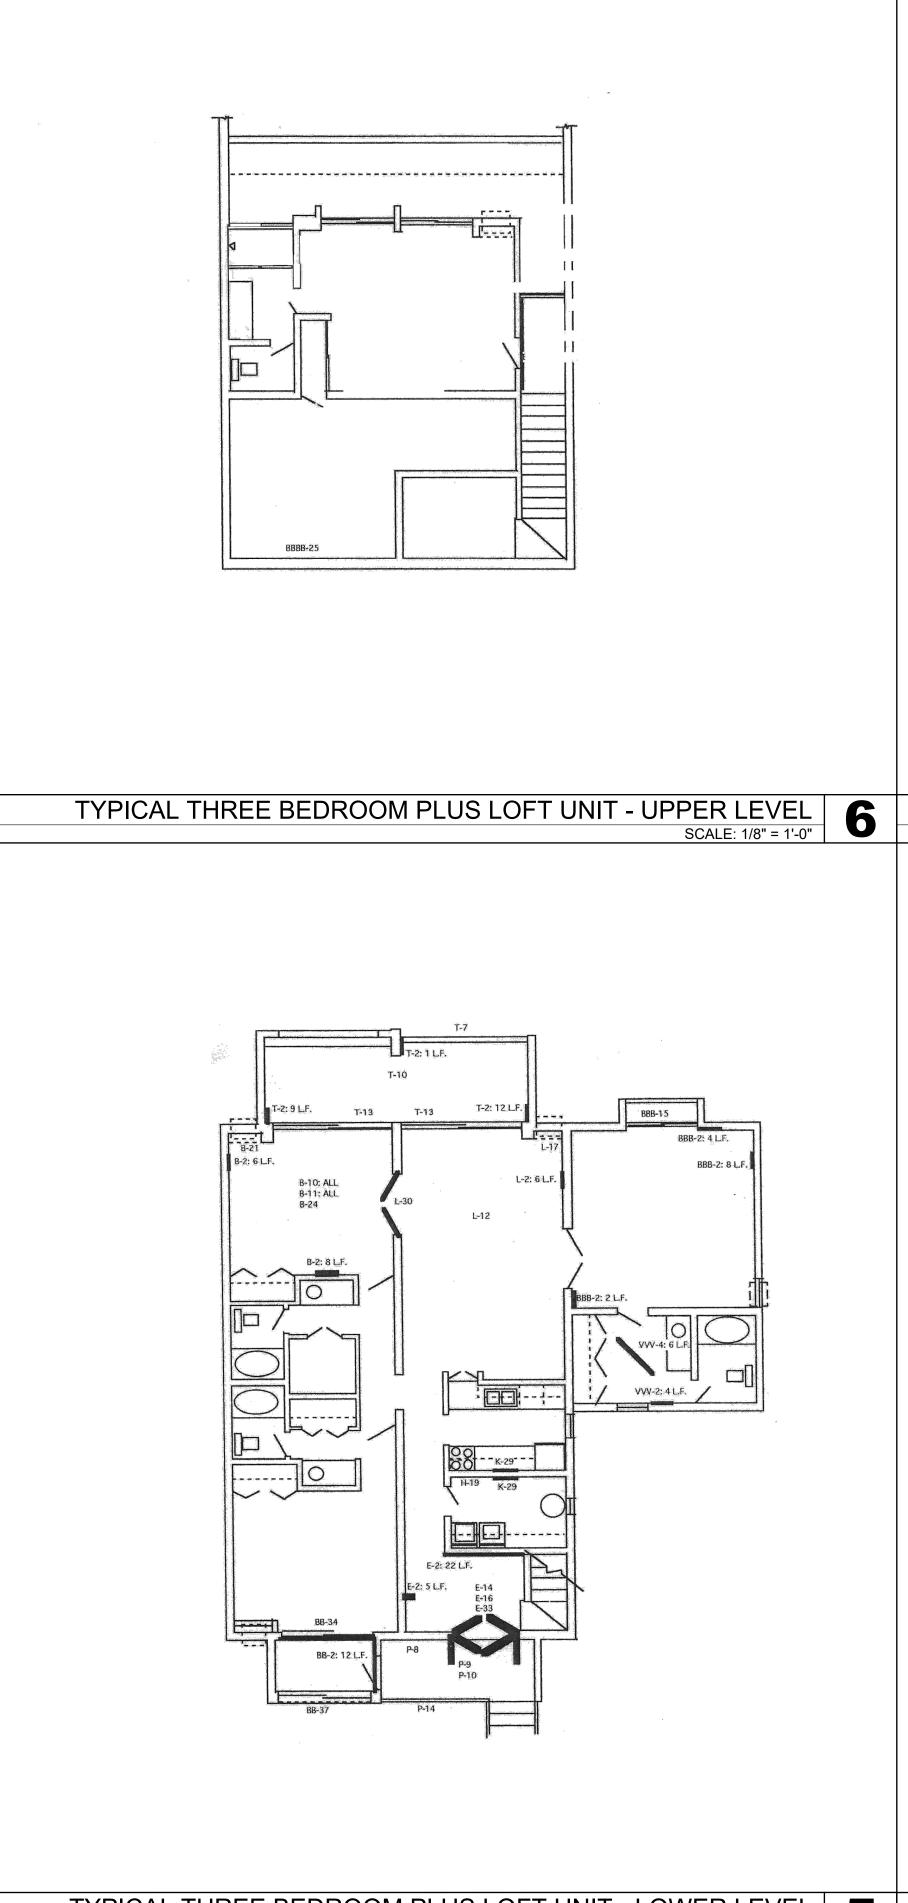

## COWPET BAY 8-1-2, 8-1-5, 8-1-6 ESTATE NAZARETH Red Hook Quarter St. Thomas, Virgin Islands